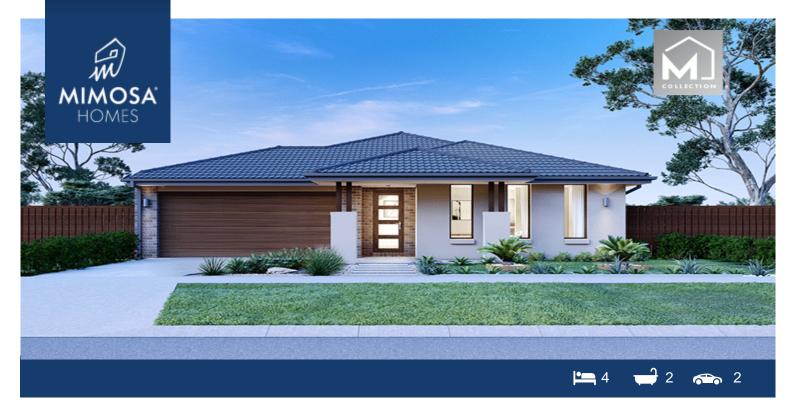

## Lot 4257 Toby Street at Riverwalk Estate WERRIBEE VIC 3030

## Land Size: 392 m<sup>2</sup> House Size: 235 m<sup>2</sup>

The Saba 250 House and Land Package!

- \* NCC Compliant Floorplan
- \* Mimosa Homes Added Value Inclusions:
- Inclusive of site costs & amp; connections with H1 class slab as per standard inclusions!
- Quality floor coverings throughout entire home!
- Higher ceilings 2550mm to ground floor!
- Double Glazed Awning windows
- Downlights to living areas!
- Vitrified Compact Surface benchtop to kitchen!
- 900mm S/S upright oven and cook top with S/S canopy rangehood!
- Stainless steel Dishwasher and Microwave with trim kit!
- Overhead cupboards & amp; wine rack! (Design specific)
- Remote control panel sectional lift garage door!
- 7 star energy with solar hot water!
- Flexible floor plans & amp; so much more!

\$728,900

Intended to be accurate specifications and price

SAVE \$\$\$ ON STAMP DUTY!!!