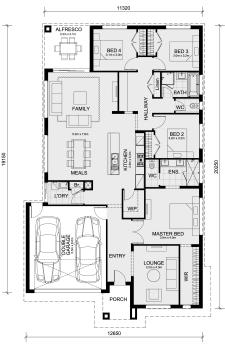

## Lot 4257 Toby Street at Riverwalk Estate WERRIBEE VIC 3030

## Land Size: 392 m<sup>2</sup> House Size: 235 m<sup>2</sup>

The Saba 250 House and Land Package!

- \* NCC Compliant Floorplan
- \* Mimosa Homes Added Value Inclusions:
- Inclusive of site costs & amp; connections with H1 class slab as per standard inclusions!
- Quality floor coverings throughout entire home!
- Higher ceilings 2550mm to ground floor!
- Double Glazed Awning windows
- Downlights to living areas!
- Vitrified Compact Surface benchtop to kitchen!
- 900mm S/S upright oven and cook top with S/S canopy rangehood!
- Stainless steel Dishwasher and Microwave with trim kit!
- Overhead cupboards & amp; wine rack! (Design specific)
- Remote control panel sectional lift garage door!
- 7 star energy with solar hot water!
- Flexible floor plans & amp; so much more!

\$728,900

Intended to be accurate specifications and price

SAVE \$\$\$ ON STAMP DUTY!!!