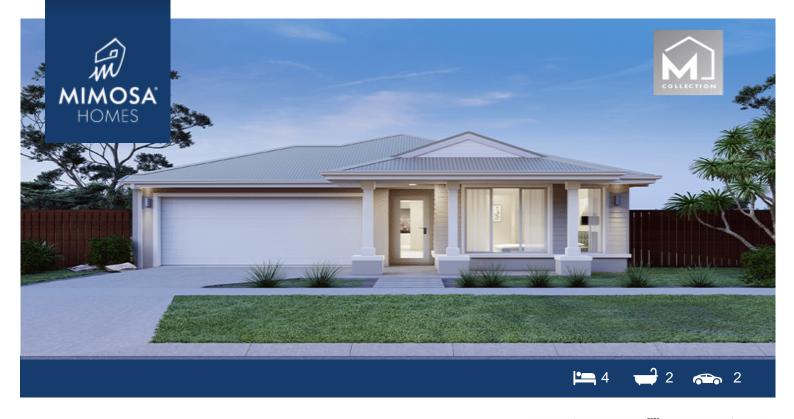

## Lot 427 Officer Fields Estate(Titled land) OFFICER VIC 3809

## Land Size: 392 m<sup>2</sup> House Size: 207 m<sup>2</sup>

The Leemore 221 House and Land Package!

- \* Mimosa Homes New Added Value Inclusions:
- Inclusive of site costs & Department of the costs and the costs and the costs are connections with H1 class slab as per standard inclusions!
- 50-year Structural Warranty!
- Quality floor coverings throughout entire home!
- Higher ceilings 2550mm to ground floor!
- Double Glazed Awning windows!
- LED Downlights to entire home!
- Vitrified Compact Surface benchtop to kitchen, bathroom & amp; ensuite!
- 900mm S/S upright oven and cook top with S/S canopy rangehood!
- Stainless steel Dishwasher and Microwave
- Overhead cupboards to kitchen (Design specific)
- 2000mm High framed shower screen to ensuite & amp; bathroom!
- 7 star energy
- Flexible floor plans & amp; so much more!

\$799,996