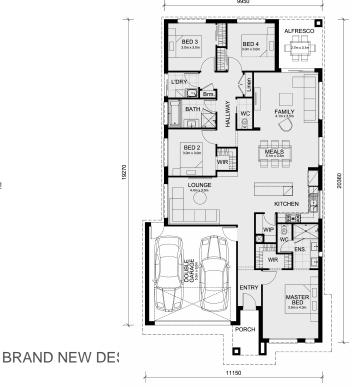

## Land Size: 392 m<sup>2</sup> House Size: 207 m<sup>2</sup>

The Leemore 221 House and Land Package!

- \* Mimosa Homes New Added Value Inclusions:
- Inclusive of site costs & Department of the costs and the costs and the costs are connections with H1 class slab as per standard inclusions!
- 50-year Structural Warranty!
- Quality floor coverings throughout entire home!
- Higher ceilings 2550mm to ground floor!
- Double Glazed Awning windows!
- LED Downlights to entire home!
- Vitrified Compact Surface benchtop to kitchen, bathroom & amp; ensuite!
- 900mm S/S upright oven and cook top with S/S canopy rangehood!
- Stainless steel Dishwasher and Microwave
- Overhead cupboards to kitchen (Design specific)
- 2000mm High framed shower screen to ensuite & amp; bathroom!
- 7 star energy
- Flexible floor plans & amp; so much more!