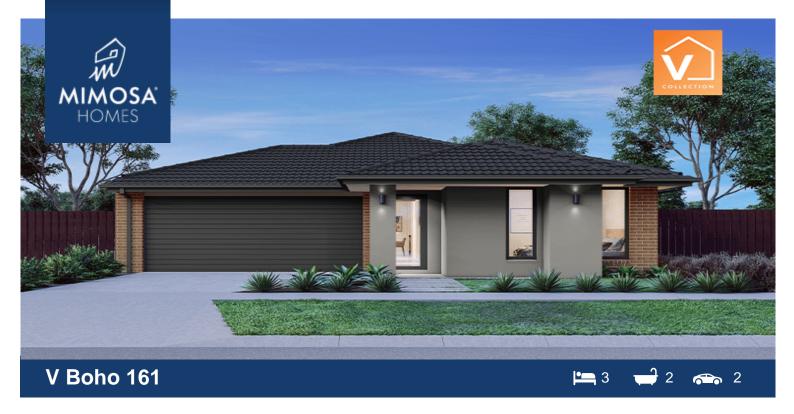

## Lot 4316 #96 Carora Circuit - Meridian Estate CLYDE NORTH VIC 3978

## Land Size: 285 m<sup>2</sup> House Size: 150 m<sup>2</sup>

The combined living, meals and kitchen areas make spending time with family and friends easy in the Boho 161. With two separate bedrooms that share a bathroom located at the front of the home and a large master bedroom with a walk-in wardrobe and ensuite at the rear of the home. The Boho 161 has the ability to fit on smaller blocks whilst not compromising on functionality. Title Expected Sept/Oct 2023 on land.