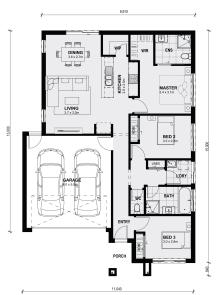

## Land Size: 285 m<sup>2</sup> House Size: 150 m<sup>2</sup>

The combined living, meals and kitchen areas make spending time with family and friends easy in the Boho 161. With two separate bedrooms that share a bathroom located at the front of the home and a large master bedroom with a walk-in wardrobe and ensuite at the rear of the home. The Boho 161 has the ability to fit on smaller blocks whilst not compromising on functionality. Title Expected Sept/Oct 2023 on land.