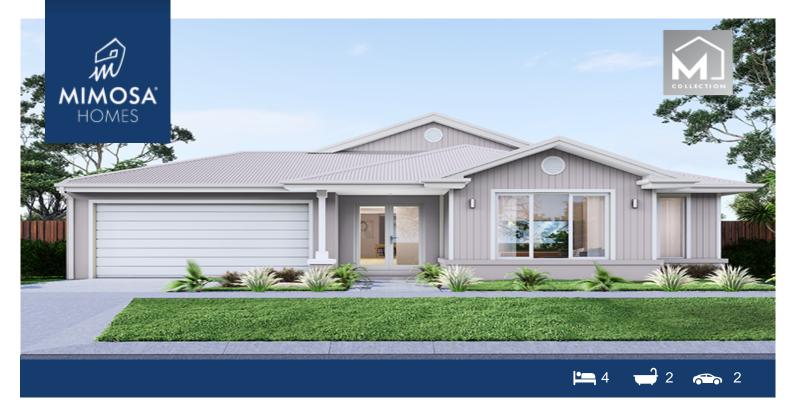

## Lot 43340 Templetona Circuit MICKLEHAM VIC 3064

## Land Size: 448 m<sup>2</sup> House Size: 266 m<sup>2</sup>

The Mornington 282 House and Land Package!

- \* NCC Compliant Floorplan
- \* Mimosa Homes Added Value Inclusions:
- Inclusive of site costs & connections with H1 class slab as per standard inclusions!
- Quality floor coverings throughout entire home!
- Higher ceilings 2550mm to ground floor!
- Double Glazed Awning windows
- Downlights to living areas!
- Vitrified Compact Surface benchtop to kitchen!
- 900mm S/S upright oven and cook top with S/S canopy rangehood!
- Stainless steel Dishwasher and Microwave with trim kit!
- Overhead cupboards & wine rack! (Design specific)
- Remote control panel sectional lift garage door!
- 7 star energy with solar hot water!
- Flexible floor plans & so much more!