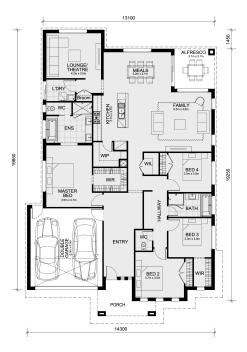

## Lot 43340 Templetona Circuit MICKLEHAM VIC 3064

## Land Size: 448 m<sup>2</sup> House Size: 266 m<sup>2</sup>

The Mornington 282 House and Land Package!

- \* NCC Compliant Floorplan
- \* Mimosa Homes Added Value Inclusions:
- Inclusive of site costs & connections with H1 class slab as per standard inclusions!
- Quality floor coverings throughout entire home!
- Higher ceilings 2550mm to ground floor!
- Double Glazed Awning windows
- Downlights to living areas!
- Vitrified Compact Surface benchtop to kitchen!
- 900mm S/S upright oven and cook top with S/S canopy rangehood!
- Stainless steel Dishwasher and Microwave with trim kit!
- Overhead cupboards & wine rack! (Design specific)
- Remote control panel sectional lift garage door!
- 7 star energy with solar hot water!
- Flexible floor plans & so much more!