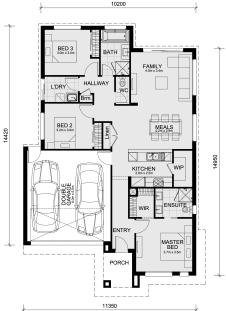

## Land Size: 262 m<sup>2</sup> House Size: 162 m<sup>2</sup>

The Heyfield 177 House and Land Package!

- \* Mimosa Homes New Added Value Inclusions:
- Inclusive of site costs & Dr. connections with H1 class slab as per standard inclusions!
- 50-year Structural Warranty!
- Quality floor coverings throughout entire home!
- Higher ceilings 2550mm to ground floor!
- Double Glazed Awning windows!
- LED Downlights to entire home!
- Vitrified Compact Surface benchtop to kitchen, bathroom & amp; ensuite!
- 600mm S/S upright oven and cook top with S/S canopy rangehood!
- Stainless steel Dishwasher and Microwave
- Overhead cupboards to kitchen (Design specific)
- 2000mm High framed shower screen to ensuite & Dathroom!
- 7 star energy
- Flexible floor plans & amp; so much more!