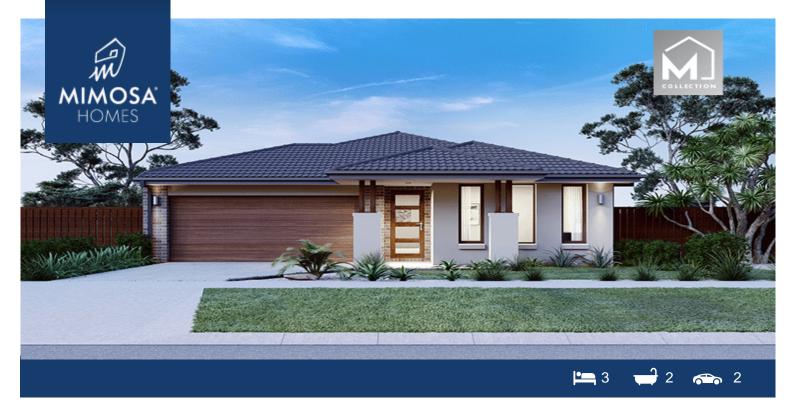

## Land Size: 262 m<sup>2</sup> House Size: 162 m<sup>2</sup>

The Heyfield 177 House and Land Package!

- \* Mimosa Homes New Added Value Inclusions:
- Inclusive of site costs & Dr. connections with H1 class slab as per standard inclusions!
- 50-year Structural Warranty!
- Quality floor coverings throughout entire home!
- Higher ceilings 2550mm to ground floor!
- Double Glazed Awning windows!
- LED Downlights to entire home!
- Vitrified Compact Surface benchtop to kitchen, bathroom & amp; ensuite!
- 600mm S/S upright oven and cook top with S/S canopy rangehood!
- Stainless steel Dishwasher and Microwave
- Overhead cupboards to kitchen (Design specific)
- 2000mm High framed shower screen to ensuite & Dathroom!
- 7 star energy
- Flexible floor plans & amp; so much more!