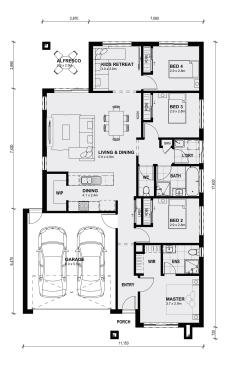

## Land Size: 350 m<sup>2</sup> House Size:183 m<sup>2</sup>

With three bedrooms, a large master bedroom with walk-in wardrobe and ensuite and an extra living space, this modern home is perfect for retirees, couples, small families or investors.