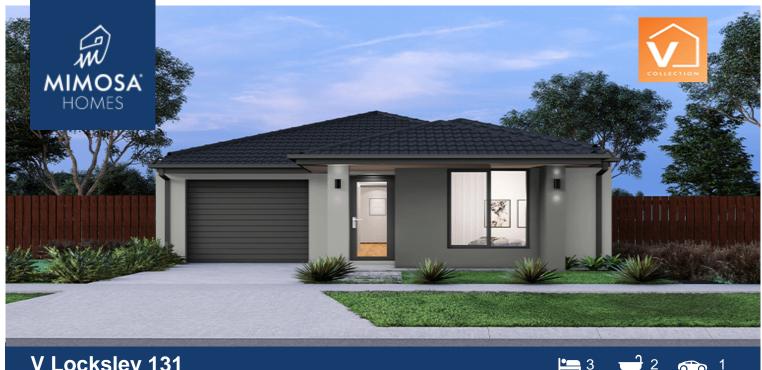

## V Locksley 131

## Land Size: 212 m<sup>2</sup> House Size:122 m<sup>2</sup>

Featuring a spacious master bedroom at the rear of the home that includes a walk-in wardrobe and ensuite, two separate bedrooms at the front of the home and an open plan kitchen, meals and living area makes the Locksley the perfect home.