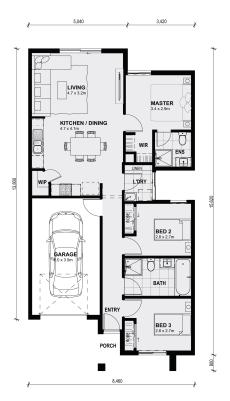

## Land Size: 212 m<sup>2</sup> House Size:122 m<sup>2</sup>

Featuring a spacious master bedroom at the rear of the home that includes a walk-in wardrobe and ensuite, two separate bedrooms at the front of the home and an open plan kitchen, meals and living area makes the Locksley the perfect home.