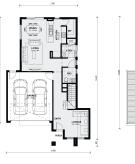

## Land Size: 221 m<sup>2</sup> House Size: 215 m<sup>2</sup>

The distinctive features of the Avoca 232 is the large bedrooms located on the first floor, positioned with a third living area that truly elevates your modern lifestyle. On the ground floor is a front lounge, the perfect getaway to read in peace, a powder room and an open kitchen meals and dining area allowing you more time to entertain with friends and family.

GROUND FLOOR

FIRST FLOOR

\$ 750 000