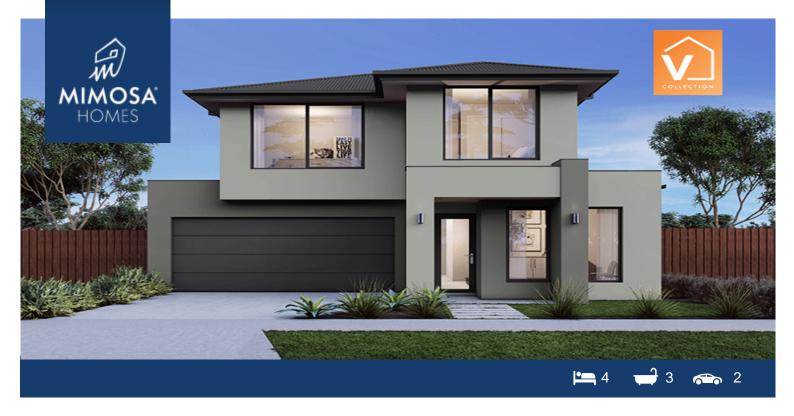

## Lot 448 Boardwalk Estate POINT COOK VIC 3030

## Land Size: 221 m<sup>2</sup> House Size: 215 m<sup>2</sup>

The distinctive features of the Avoca 232 is the large bedrooms located on the first floor, positioned with a third living area that truly elevates your modern lifestyle. On the ground floor is a front lounge, the perfect getaway to read in peace, a powder room and an open kitchen meals and dining area allowing you more time to entertain with friends and family.