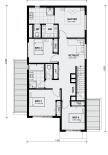

## Land Size: 221 m<sup>2</sup> House Size: 215 m<sup>2</sup>

The distinctive features of the Avoca 232 is the large bedrooms located on the first floor, positioned with a third living area that truly elevates your modern lifestyle. On the ground floor is a front lounge, the perfect getaway to read in peace, a powder room and an open kitchen meals and dining area allowing you more time to entertain with friends and family.

GROUND FLOOR

FIRST FLOOR

\$ 750 000