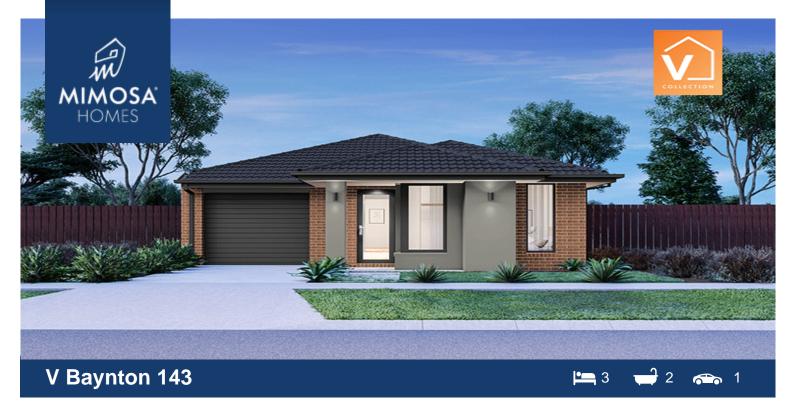

## Lot 449 Boardwalk Estate POINT COOK VIC 3030

## Land Size: 221 m<sup>2</sup> House Size: 133 m<sup>2</sup>

Boasting a large master bedroom with walk-in wardrobe and ensuite located at the front of the home, internal access from the garage, two spacious bedrooms, separate w.c and an open kitchen, meals and living area, finishes off this simple, yet practical design.

\$ 628 000