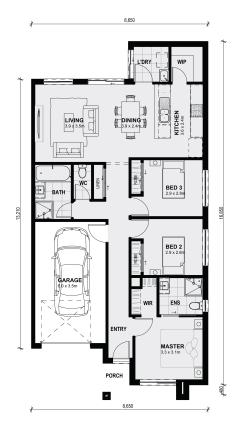

## Land Size: 221 m<sup>2</sup> House Size: 133 m<sup>2</sup>

Boasting a large master bedroom with walk-in wardrobe and ensuite located at the front of the home, internal access from the garage, two spacious bedrooms, separate w.c and an open kitchen, meals and living area, finishes off this simple, yet practical design.