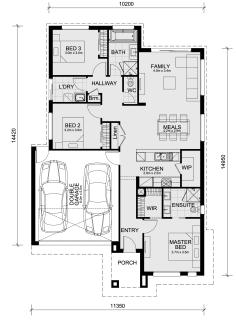

## Land Size: 264 m<sup>2</sup> House Size: 162 m<sup>2</sup>

The Heyfield 177 House and Land Package! (LAND PRICE: \$359,000)

- \* Mimosa Homes New Added Value Inclusions:
- Fixed Site Cost INCLUDED
- 50-year Structural Warranty- INCLUDED
- Quality Floor Covering INCLUDED
- 2.590m Ceiling Height INCLUDED
- Ducted Heating & Ducted Heating INCLUDED
- Double Glazing Windows INCLUDED
- 3.5kW Solar Panels INCLUDED
- Undermount Sink to Kitchen INCLUDED
- 40mm Benchtop to Kitchen INCLUDED
- 20mm Benchtops to Ensuite & Bathroom INCLUDED
- LED Downlights to Entire Home INCLUDED
- Dishwasher & Dishwasher & Trim Kit Microwave- INCLUDED
- Flyscreens to all Openable Windows INCLUDED
- Fibre Optic NBN Provision INCLUDED
- AND MORE….