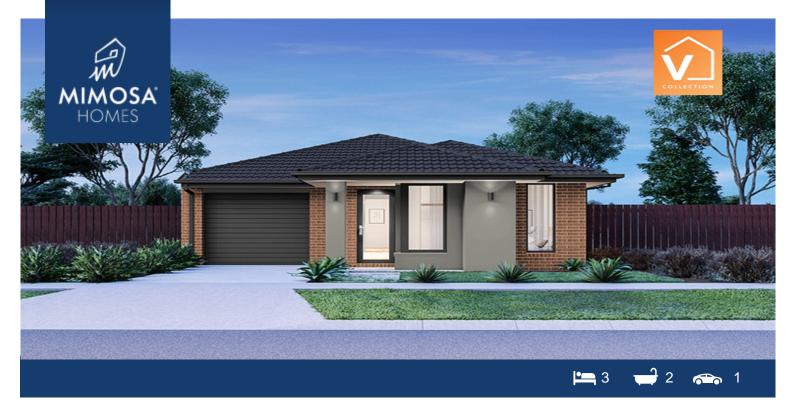

## Lot 453 Boardwalk Estate POINT COOK VIC 3030

## Land Size: 220 m<sup>2</sup> House Size: 133 m<sup>2</sup>

Boasting a large master bedroom with walk-in wardrobe and ensuite located at the front of the home, internal access from the garage, two spacious bedrooms, separate w.c and an open kitchen, meals and living area, finishes off this simple, yet practical design.