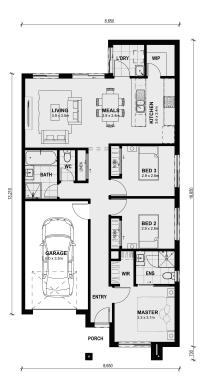

## Land Size: 220 m<sup>2</sup> House Size: 133 m<sup>2</sup>

Boasting a large master bedroom with walk-in wardrobe and ensuite located at the front of the home, internal access from the garage, two spacious bedrooms, separate w.c and an open kitchen, meals and living area, finishes off this simple, yet practical design.