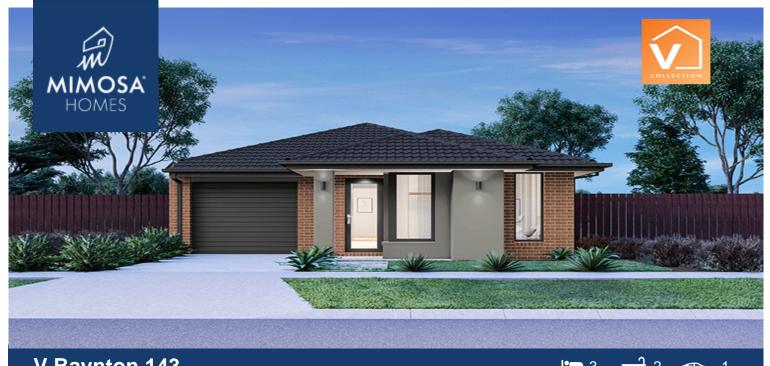

### V Baynton 143

## **LOT 455 BLUESTONE ESTATE TRUGANINA VIC** 3029

### Land Size: 221 m<sup>2</sup> House Size:133 m<sup>2</sup>

Boasting a large master bedroom with walk-in wardrobe and ensuite located at the front of the home, internal access from the garage, two spacious bedrooms, separate w.c and an open kitchen, meals and living area, finishes off this simple, yet practical design.