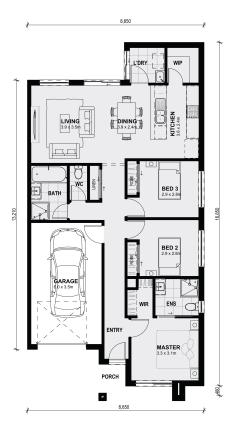

### Land Size: 221 m<sup>2</sup> House Size:133 m<sup>2</sup>

Boasting a large master bedroom with walk-in wardrobe and ensuite located at the front of the home, internal access from the garage, two spacious bedrooms, separate w.c and an open kitchen, meals and living area, finishes off this simple, yet practical design.