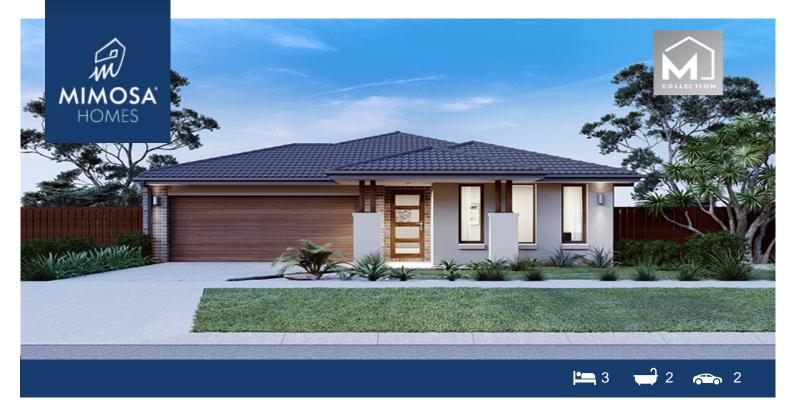

## Lot 455 Boardwalk Estate POINT COOK VIC 3030

## Land Size: 262 m<sup>2</sup> House Size: 162 m<sup>2</sup>

The Heyfield 177 House and Land Package!

- \* NCC Compliant Floorplan
- \* Mimosa Homes Added Value Inclusions:
- Inclusive of site costs & connections with H1 class slab as per standard inclusions!
- Quality floor coverings throughout entire home!
- Higher ceilings 2550mm to ground floor!
- Double Glazed Awning windows
- Downlights to living areas!
- Vitrified Compact Surface benchtop to kitchen!
- 900mm S/S upright oven and cook top with S/S canopy rangehood!
- Stainless steel Dishwasher and Microwave with trim kit!
- Overhead cupboards & wine rack! (Design specific)
- Remote control panel sectional lift garage door!
- 7 star energy with solar hot water!
- Flexible floor plans & so much more!