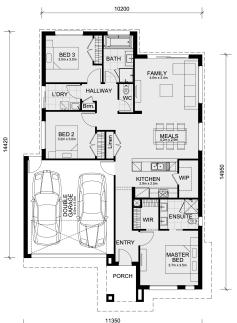

## Land Size: 262 m<sup>2</sup> House Size: 162 m<sup>2</sup>

The Heyfield 177 House and Land Package!

- \* NCC Compliant Floorplan
- \* Mimosa Homes Added Value Inclusions:
- Inclusive of site costs & connections with H1 class slab as per standard inclusions!
- Quality floor coverings throughout entire home!
- Higher ceilings 2550mm to ground floor!
- Double Glazed Awning windows
- Downlights to living areas!
- Vitrified Compact Surface benchtop to kitchen!
- 900mm S/S upright oven and cook top with S/S canopy rangehood!
- Stainless steel Dishwasher and Microwave with trim kit!
- Overhead cupboards & wine rack! (Design specific)
- Remote control panel sectional lift garage door!
- 7 star energy with solar hot water!
- Flexible floor plans & so much more!