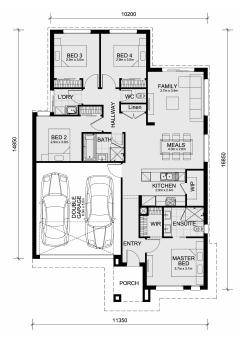

## Land Size: 263 m<sup>2</sup> House Size: 167 m<sup>2</sup>

The Montrose 182 House and Land Package! (LAND PRICE : \$359,000)

- \* Mimosa Homes New Added Value Inclusions:
- Fixed Site Cost INCLUDED
- 50-year Structural Warranty- INCLUDED
- Full Turn Key (Front & amp; Rear Landscaping, Driveway, Blockout Blinds, Cloth
- Line, Letterbox) INCLUDED
- (Fencing Not Included)
- Quality Floor Covering INCLUDED
- 2.590m Ceiling Height INCLUDED
- Ducted Heating & amp; Evaporative Cooling INCLUDED
- Double Glazing Windows INCLUDED
- 3.5kW Solar Panels INCLUDED
- Undermount Sink to Kitchen INCLUDED
- 40mm Benchtop to Kitchen INCLUDED
- 20mm Benchtops to Ensuite & amp; Bathroom INCLUDED
- LED Downlights to Entire Home INCLUDED
- Dishwasher & amp; Trim Kit Microwave- INCLUDED
- Flyscreens to all Openable Windows INCLUDED
- Fibre Optic NBN Provision INCLUDED
- AND MORE….