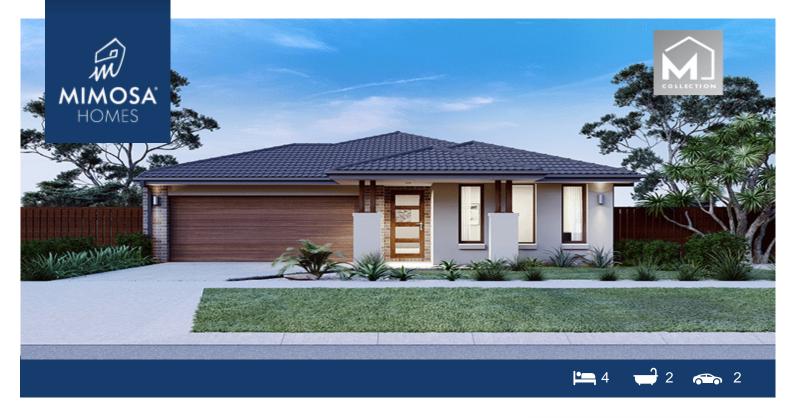

## Land Size: 508 m<sup>2</sup> House Size: 184 m<sup>2</sup>

The Chelsea 200 House and Land Package!

- Fixed Site Cost INCLUDED
- 50-year Structural Warranty- INCLUDED
- Quality Floor Covering INCLUDED
- 2.55m Ceiling Height INCLUDED
- Ducted Heating & Ducted Heating INCLUDED
- Double Glazing Windows INCLUDED
- 3.5kW Solar Panels INCLUDED
- Undermount Sink to Kitchen INCLUDED
- 40mm Benchtop to Kitchen INCLUDED
- 20mm Benchtops to Ensuite & Bathroom INCLUDED
- LED Downlights to Entire Home INCLUDED
- Dishwasher & Trim Kit Microwave- INCLUDED
- Flyscreens to all Openable Windows INCLUDED
- Fibre Optic NBN Provision INCLUDED
- AND MORE….