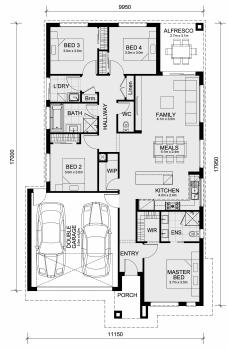

## Land Size: 508 m<sup>2</sup> House Size: 184 m<sup>2</sup>

The Chelsea 200 House and Land Package!

- Fixed Site Cost INCLUDED
- 50-year Structural Warranty- INCLUDED
- Quality Floor Covering INCLUDED
- 2.55m Ceiling Height INCLUDED
- Ducted Heating & Ducted Heating INCLUDED
- Double Glazing Windows INCLUDED
- 3.5kW Solar Panels INCLUDED
- Undermount Sink to Kitchen INCLUDED
- 40mm Benchtop to Kitchen INCLUDED
- 20mm Benchtops to Ensuite & Bathroom INCLUDED
- LED Downlights to Entire Home INCLUDED
- Dishwasher & Trim Kit Microwave- INCLUDED
- Flyscreens to all Openable Windows INCLUDED
- Fibre Optic NBN Provision INCLUDED
- AND MORE….