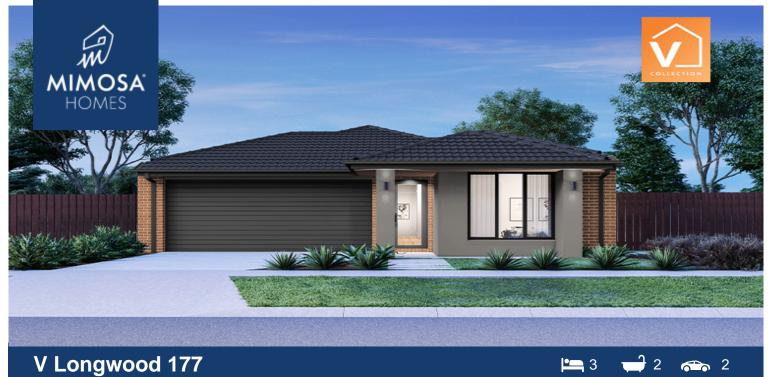

## **Lot 465 BLUESTONE ESTATE TRUGANINA VIC** 3029

## Land Size: 263 m<sup>2</sup> House Size:165 m<sup>2</sup>

Showcasing two large bedrooms located at the front of the home, a central bathroom, kitchen with walk-in pantry, large living area and a master bedroom with a walk-in wardrobe and ensuite, make the Longwood 177 tailored to suit a modern lifestyle.