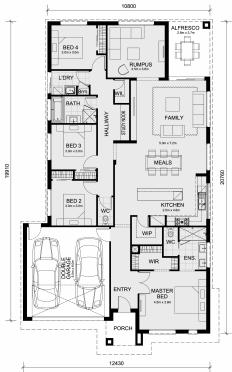

## Land Size: 540 m<sup>2</sup> House Size: 233 m<sup>2</sup>

The Armadale 253 House and Land Package!

- Fixed Site Cost INCLUDED
- 50-year Structural Warranty- INCLUDED
- Quality Floor Covering INCLUDED
- 2.55m Ceiling Height INCLUDED
- Ducted Heating & Evaporative Cooling INCLUDED
- Double Glazing Windows INCLUDED
- 3.5kW Solar Panels INCLUDED
- Undermount Sink to Kitchen INCLUDED
- 40mm Benchtop to Kitchen INCLUDED
- 20mm Benchtops to Ensuite & Bathroom INCLUDED
- LED Downlights to Entire Home INCLUDED
- Dishwasher & Dishwasher & Trim Kit Microwave- INCLUDED
- Flyscreens to all Openable Windows INCLUDED
- Fibre Optic NBN Provision INCLUDED
- AND MORE….