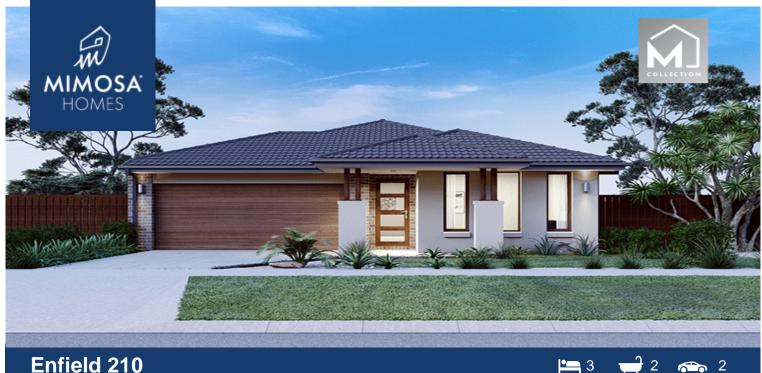

## **Enfield 210**

## LOT 4716 STANCE STREET BEVERIDGE VIC 3753

## Land Size: 350 m<sup>2</sup> House Size:196 m<sup>2</sup>

CALL BUILDER DIRECT! MAULIK 0430 884 855

The Enfield 210 House and Land Package!

- Featuring \$33,860 worth of FREE inclusions in every Mimosa Home!
- Inclusive of site costs & amp; connections with H1 class slab as per standard inclusions!
- Range of facades including feature render!
- Quality floor coverings throughout entire home!
- Higher ceilings 2550mm!
- Downlights to living areas!
- Stone bench top to kitchen!
- 900mm S/S upright oven and cook top with S/S canopy rangehood!
- Stainless steel Dishwasher and Microwave with trim kit!
- Overhead cupboards & amp; wine rack! (Design specific)
- Remote control panel sectional lift garage door!
- 6 star energy with solar hot water!
- Flexible floor plans & amp; so much more!