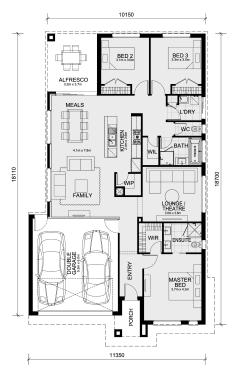

## Land Size: 350 m<sup>2</sup> House Size:196 m<sup>2</sup>

CALL BUILDER DIRECT! MAULIK 0430 884 855

The Enfield 210 House and Land Package!

- Featuring \$33,860 worth of FREE inclusions in every Mimosa Home!
- Inclusive of site costs & amp; connections with H1 class slab as per standard inclusions!
- Range of facades including feature render!
- Quality floor coverings throughout entire home!
- Higher ceilings 2550mm!
- Downlights to living areas!
- Stone bench top to kitchen!
- 900mm S/S upright oven and cook top with S/S canopy rangehood!
- Stainless steel Dishwasher and Microwave with trim kit!
- Overhead cupboards & amp; wine rack! (Design specific)
- Remote control panel sectional lift garage door!
- 6 star energy with solar hot water!
- Flexible floor plans & amp; so much more!