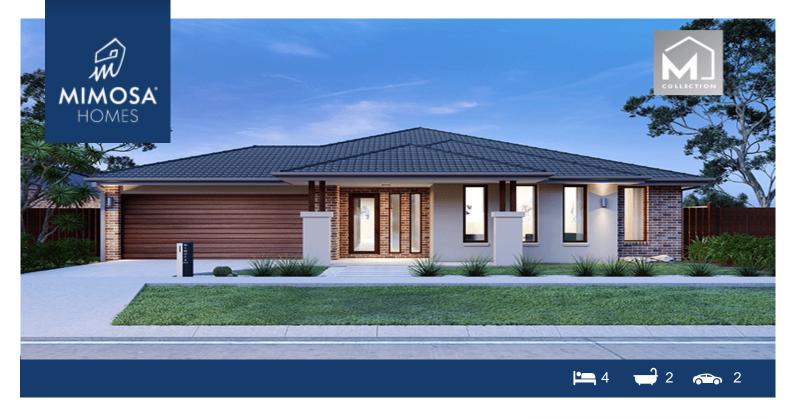

## LOT 487 Somerset Estate BANNOCKBURN VIC 3331

## Land Size: 576 m<sup>2</sup> House Size: 266 m<sup>2</sup>

The Mornington 282 House and Land Package!

- Fixed Site Cost INCLUDED
- 50-year Structural Warranty- INCLUDED
- Quality Floor Covering INCLUDED
- 2.55m Ceiling Height INCLUDED
- Ducted Heating & Evaporative Cooling INCLUDED
- Double Glazing Windows INCLUDED
- 3.5kW Solar Panels INCLUDED
- Undermount Sink to Kitchen INCLUDED
- 40mm Benchtop to Kitchen INCLUDED
- 20mm Benchtops to Ensuite & Dathroom INCLUDED
- LED Downlights to Entire Home INCLUDED
- Dishwasher & Dishwasher & Trim Kit Microwave- INCLUDED
- Flyscreens to all Openable Windows INCLUDED
- Fibre Optic NBN Provision INCLUDED
- AND MORE….