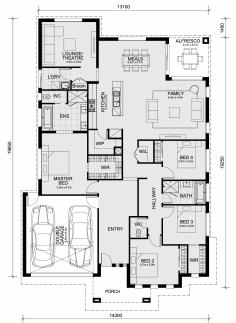

## Land Size: 576 m<sup>2</sup> House Size: 266 m<sup>2</sup>

The Mornington 282 House and Land Package!

- Fixed Site Cost INCLUDED
- 50-year Structural Warranty- INCLUDED
- Quality Floor Covering INCLUDED
- 2.55m Ceiling Height INCLUDED
- Ducted Heating & Evaporative Cooling INCLUDED
- Double Glazing Windows INCLUDED
- 3.5kW Solar Panels INCLUDED
- Undermount Sink to Kitchen INCLUDED
- 40mm Benchtop to Kitchen INCLUDED
- 20mm Benchtops to Ensuite & Dathroom INCLUDED
- LED Downlights to Entire Home INCLUDED
- Dishwasher & Dishwasher & Trim Kit Microwave- INCLUDED
- Flyscreens to all Openable Windows INCLUDED
- Fibre Optic NBN Provision INCLUDED
- AND MORE….