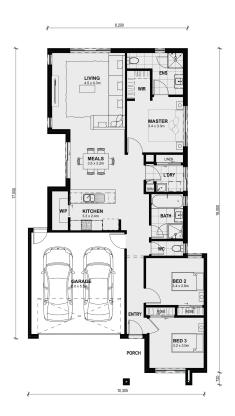

#### House Size:165 m<sup>2</sup>

Showcasing two large bedrooms located at the front of the home, a central bathroom, kitchen with walk-in pantry, large living area and a master bedroom with a walk-in wardrobe and ensuite, make the Longwood 177 tailored to suit a modern lifestyle.