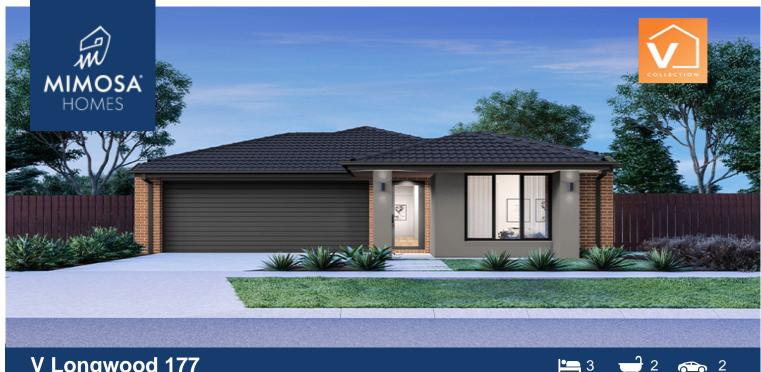

## V Longwood 177

#### House Size:165 m<sup>2</sup>

Showcasing two large bedrooms located at the front of the home, a central bathroom, kitchen with walk-in pantry, large living area and a master bedroom with a walk-in wardrobe and ensuite, make the Longwood 177 tailored to suit a modern lifestyle.