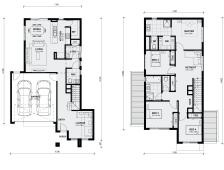

the ground floor is a front lounge, the perfect getaway to read in peace, a powder room and an open kitchen meals and dining area allowing you more time to entertain with friends and family.

All plans and facades are indicative concepts only and are not intended to be accurate depictions. Mimosa Homes reserves the right to amend plans specifications and price without notice. Package prices are based on a standard facade, standard inclusions, the availability of suitable land for development and does not include developer/estate requirements. Facade and inclusion images shown may not be standard and may not be included in the price of the home. All dimensions are approximate. Package prices do not include landscaping, fencing, decking, planter boxes, driveways and paths unless specified.



GROUND FLOOR

FIRST FLOOR

\$658,885

## **Hussain Sabir**

E: hussain@mimosahomes.com.au

P: 0411788531