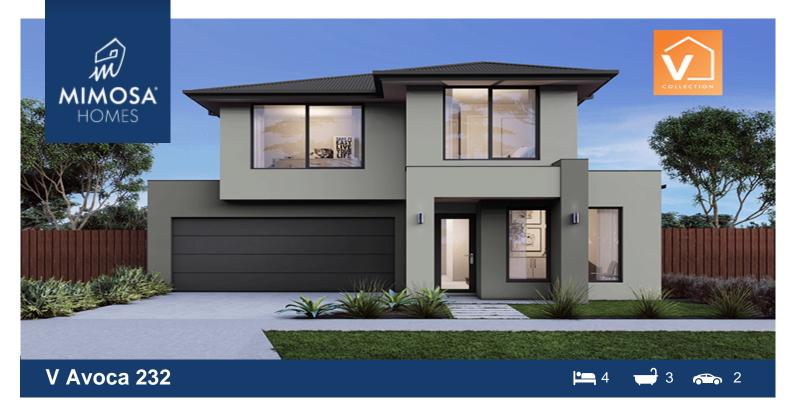

## Lot 4941 The Grove TARNEIT VIC 3029

## Land Size: 263 m<sup>2</sup> House Size: 215 m<sup>2</sup>

The distinctive features of the Avoca 232 is the large bedrooms located on the first floor, positioned with a third living area that truly elevates your modern lifestyle. On the ground floor is a front lounge, the perfect getaway to read in peace, a powder room and an open kitchen meals and dining area allowing you more time to entertain with friends and family.