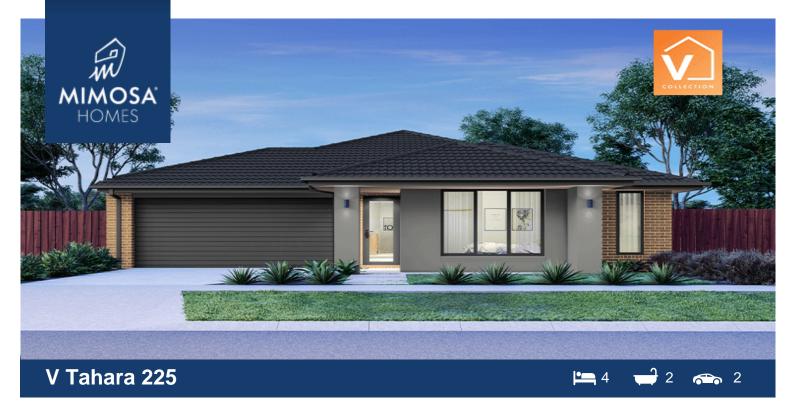

## Lot 4947 Balcarra Street -**Meridian Estate CLYDE VIC 3978**

## Land Size: 350 m<sup>2</sup> House Size:209 m<sup>2</sup>

The open kitchen/meals/family area creates a large shared space for all to enjoy. The back wing of the Tahara comprises 3 bedrooms, a bathroom and separate WC. The quieter end of this home has a large Master bedroom and a separate lounge room as you enter this stunning home. The master bedroom features a walk-in wardrobe and an ensuite. A laundry room and double garage complete your family's check list...