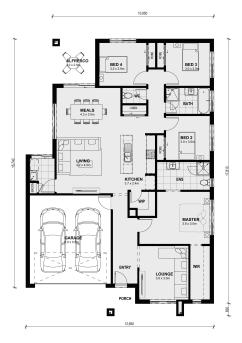

## Land Size: 350 m<sup>2</sup> House Size:209 m<sup>2</sup>

The open kitchen/meals/family area creates a large shared space for all to enjoy. The back wing of the Tahara comprises 3 bedrooms, a bathroom and separate WC. The quieter end of this home has a large Master bedroom and a separate lounge room as you enter this stunning home. The master bedroom features a walk-in wardrobe and an ensuite. A laundry room and double garage complete your family's check list...