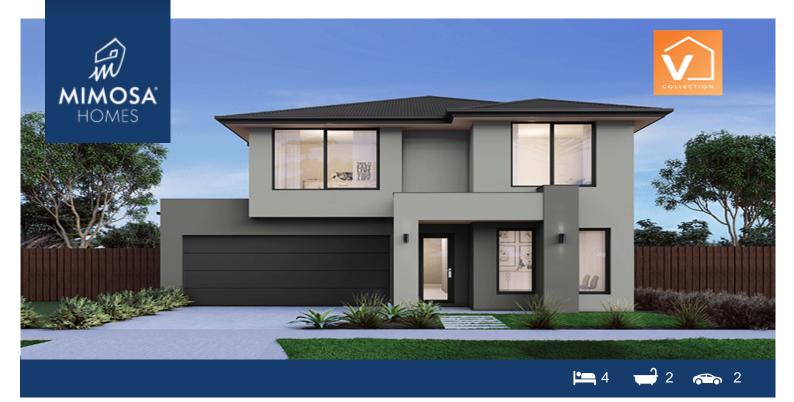

## LOT 5008 MANDALAY ESTATE BEVERIDGE VIC 3753

### House Size:222 m<sup>2</sup>

Dedicated to rest and relaxation the Epsom features four bedrooms all located on the first floor and is accompanied by a retreat and shared bathroom. On the ground floor, the highlight is the large open kitchen, meals and dining area that also has a large walk-in wardrobe, powder room, walk-in linen and a separate front lounge as the perfect sanctuary.

# \$675,000

Karan Lakhan

E: karanl@mimosahomes.com.au P: 0420255013

DISCLAIMER: Land availability and pricing is subject to the development availability. Mimosa Homes reserves the right to amend specifications and price without notice. All plans and facades are indicative concepts only, and are not intended to be accurate depictions of the building, fencing, paths, driveways or landscaping and are not necesarily to scale. All dimensions are approximate (refer to working drawings). Packages prices are based on standard facades and standard inclusions