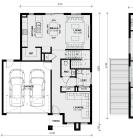

GROUND FLOOR PLAN

FIRST FLOOR PLAN

### House Size:222 m<sup>2</sup>

Dedicated to rest and relaxation the Epsom features four bedrooms all located on the first floor and is accompanied by a retreat and shared bathroom. On the ground floor, the highlight is the large open kitchen, meals and dining area that also has a large walk-in wardrobe, powder room, walk-in linen and a separate front lounge as the perfect sanctuary.