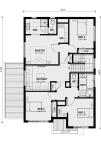

GROUND FLOOR PLAN

FIRST FLOOR PLAN

### House Size:222 m<sup>2</sup>

Dedicated to rest and relaxation the Epsom features four bedrooms all located on the first floor and is accompanied by a retreat and shared bathroom. On the ground floor, the highlight is the large open kitchen, meals and dining area that also has a large walk-in wardrobe, powder room, walk-in linen and a separate front lounge as the perfect sanctuary.