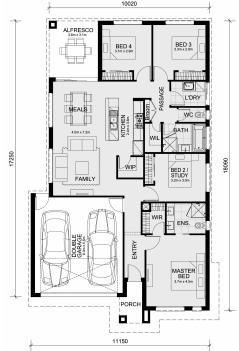

## Lot 5020 Hock Street at Bluestone Estate TARNEIT VIC 3029

Land Size: 350 m<sup>2</sup> House Size: 186 m<sup>2</sup>

The Enfield 201 House and Land Package!

- \* Mimosa Homes New Added Value Inclusions:
- Inclusive of site costs & amp; connections with H1 class slab as per standard inclusions!
- 50-year Structural Warranty!
- Quality floor coverings throughout entire home!
- Higher ceilings 2550mm to ground floor!
- Double Glazed Awning windows!
- LED Downlights to entire home!
- Vitrified Compact Surface benchtop to kitchen, bathroom & amp; ensuite!
- 900mm S/S upright oven and cook top with S/S canopy rangehood!
- Stainless steel Dishwasher and Microwave
- Overhead cupboards to kitchen (Design specific)
- 2000mm High framed shower screen to ensuite & bathroom!
- 7 star energy
- Flexible floor plans & amp; so much more!