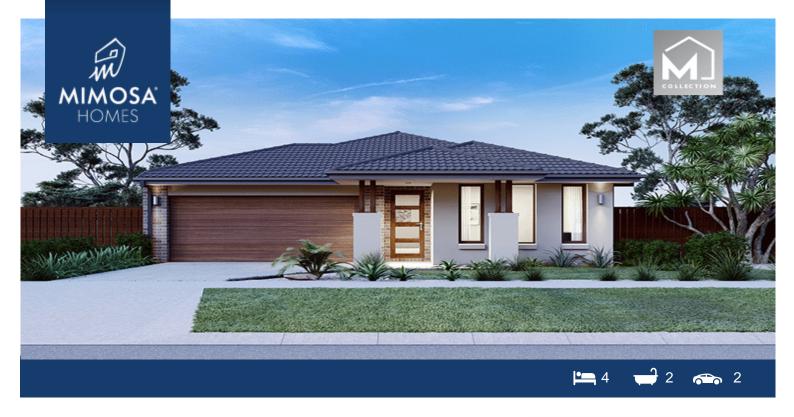

## Lot 5020 Hock Street at Bluestone Estate TARNEIT VIC 3029

Land Size: 350 m<sup>2</sup> House Size: 186 m<sup>2</sup>

The Enfield 201 House and Land Package!

- \* Mimosa Homes New Added Value Inclusions:
- Inclusive of site costs & amp; connections with H1 class slab as per standard inclusions!
- 50-year Structural Warranty!
- Quality floor coverings throughout entire home!
- Higher ceilings 2550mm to ground floor!
- Double Glazed Awning windows!
- LED Downlights to entire home!
- Vitrified Compact Surface benchtop to kitchen, bathroom & amp; ensuite!
- 900mm S/S upright oven and cook top with S/S canopy rangehood!
- Stainless steel Dishwasher and Microwave
- Overhead cupboards to kitchen (Design specific)
- 2000mm High framed shower screen to ensuite & bathroom!
- 7 star energy
- Flexible floor plans & amp; so much more!