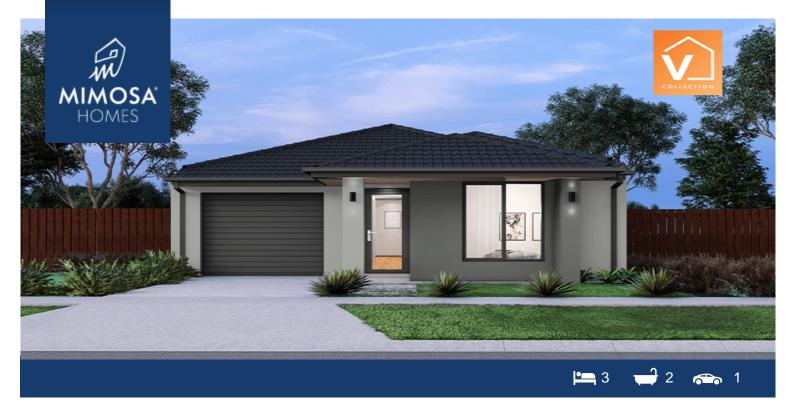

## LOT 504 Sabro Street (Everley Estate) SUNBURY VIC 3429

## Land Size: 213 m<sup>2</sup> House Size: 144 m<sup>2</sup>

Designed to be practical without compromising on space and functionality.

Perfect for small lots, the Indigo 155 has been designed to suit first home buyers and couples.