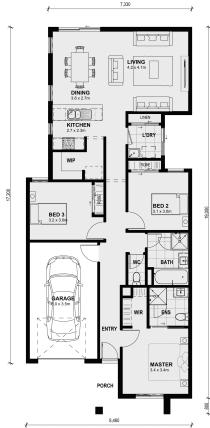

## Land Size: 213 m<sup>2</sup> House Size: 144 m<sup>2</sup>

Designed to be practical without compromising on space and functionality.

Perfect for small lots, the Indigo 155 has been designed to suit first home buyers and couples.

Featuring 2 spacious bedrooms, a Master bedroom with an Ensuite and Walk-in wardrobe, separate W.C, internal access from the garage and an Open Living area perfect for spending time with family and friends, the Indigo 155 has been designed for modern day living.