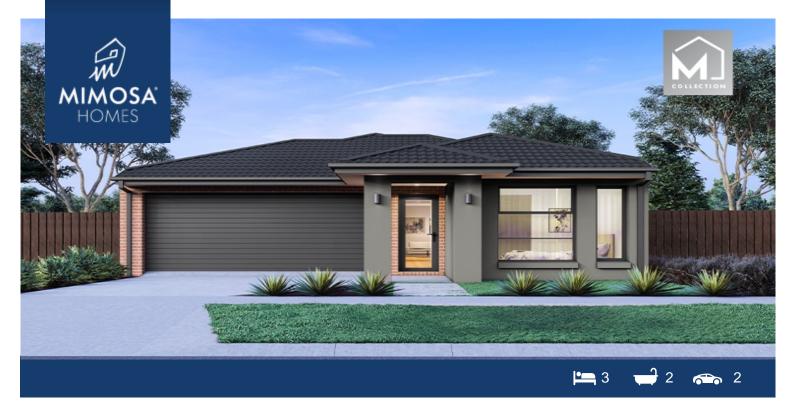

### **Lot 505 Winterset Lodge Estate WYNDHAM VALE VIC 3024**

#### Land Size: 263 m<sup>2</sup> House Size:163 m<sup>2</sup>

The Darley 178 House and Land Package!

- \* Mimosa Homes New Added Value Inclusions:
- Inclusive of site costs & amp; connections with H1 class slab as per standard inclusions!
- 50-year Structural Warranty!
- Quality floor coverings throughout entire home!
- Higher ceilings 2550mm to ground floor!
- Double Glazed Awning windows!
- LED Downlights to entire home!
- Vitrified Compact Surface benchtop to kitchen, bathroom & amp; ensuite!
- 600mm S/S upright oven and cook top with S/S canopy rangehood!
- Stainless steel Dishwasher and Microwave
- Overhead cupboards to kitchen (Design specific)
- 2000mm High framed shower screen to ensuite & amp; bathroom!
- Flexible floor plans & amp; so much more!