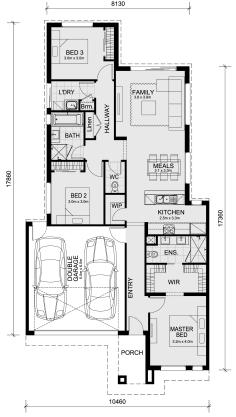

#### Land Size: 263 m<sup>2</sup> House Size:163 m<sup>2</sup>

The Darley 178 House and Land Package!

- \* Mimosa Homes New Added Value Inclusions:
- Inclusive of site costs & amp; connections with H1 class slab as per standard inclusions!
- 50-year Structural Warranty!
- Quality floor coverings throughout entire home!
- Higher ceilings 2550mm to ground floor!
- Double Glazed Awning windows!
- LED Downlights to entire home!
- Vitrified Compact Surface benchtop to kitchen, bathroom & amp; ensuite!
- 600mm S/S upright oven and cook top with S/S canopy rangehood!
- Stainless steel Dishwasher and Microwave
- Overhead cupboards to kitchen (Design specific)
- 2000mm High framed shower screen to ensuite & amp; bathroom!
- Flexible floor plans & amp; so much more!