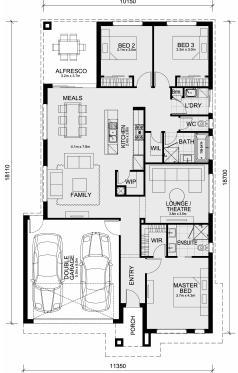

## Land Size: 350 m<sup>2</sup> House Size: 196 m<sup>2</sup>

The Enfield 210 House and Land Package!

- \* Mimosa Homes New Added Value Inclusions:
- Inclusive of site costs & amp; connections with H1 class slab as per standard inclusions!
- 50-year Structural Warranty!
- Quality floor coverings throughout entire home!
- Higher ceilings 2550mm to ground floor!
- Double Glazed Awning windows!
- LED Downlights to entire home!
- Vitrified Compact Surface benchtop to kitchen, bathroom & amp; ensuite!
- 900mm S/S upright oven and cook top with S/S canopy rangehood!
- Stainless steel Dishwasher and Microwave
- Overhead cupboards to kitchen (Design specific)
- 2000mm High framed shower screen to ensuite & Dathroom!
- 7 star energy
- Flexible floor plans & amp; so much more!