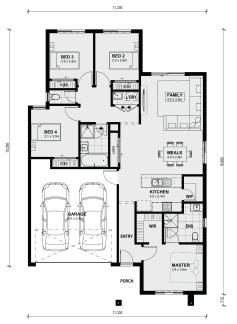

## Lot 50642 Mt Atkinson Estate (100-150m from OEL) TRUGANINA VIC

**3029** Land Size: 262 m<sup>2</sup> House Size: 167 m<sup>2</sup>

his exquisite house design boasts four spacious bedrooms, including a luxurious master suite with a private ensuite, offering the utmost in comfort and privacy. The heart of this home is the open-concept kitchen, living, and dining area, where natural light floods in, creating a warm and inviting ambiance for family gatherings and entertaining.

With its thoughtful layout and contemporary features, the Ashwood 180 is the epitome of elegant, functional design, making it the perfect place to call home...

SAVE \$\$\$ ON STAMP DUTY!!!

\$579,008