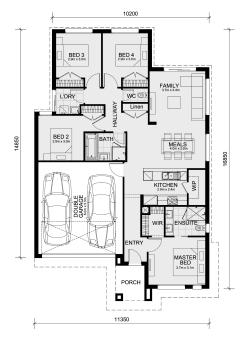

## Land Size: 294 m<sup>2</sup> House Size: 167 m<sup>2</sup>

The Montrose 182 House and Land Package

- \* Mimosa Homes Added Value Inclusions:
- Inclusive of site costs & amp; connections with H1 class slab as per standard inclusions!
- Quality floor coverings throughout entire home!
- Higher ceilings 2550mm to ground floor!
- Double Glazed Awning windows
- Downlights to living areas!
- Vitrified Compact Surface benchtop to kitchen!
- 600mm built-in oven!
- Stainless steel Dishwasher and Microwave with trim kit!
- Overhead cupboards & amp; wine rack! (Design specific)
- Remote control panel sectional lift garage door!
- 7 star energy with solar hot water!
- Flexible floor plans & amp; so much more!