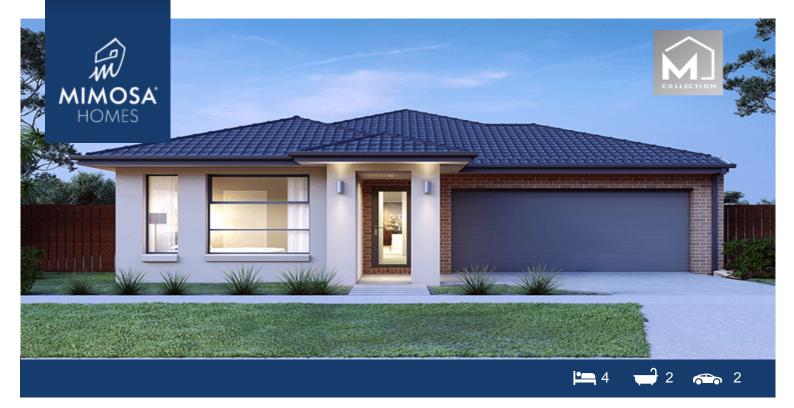

## Land Size: 294 m<sup>2</sup> House Size: 167 m<sup>2</sup>

The Montrose 182 House and Land Package

- \* Mimosa Homes Added Value Inclusions:
- Inclusive of site costs & amp; connections with H1 class slab as per standard inclusions!
- Quality floor coverings throughout entire home!
- Higher ceilings 2550mm to ground floor!
- Double Glazed Awning windows
- Downlights to living areas!
- Vitrified Compact Surface benchtop to kitchen!
- 600mm built-in oven!
- Stainless steel Dishwasher and Microwave with trim kit!
- Overhead cupboards & amp; wine rack! (Design specific)
- Remote control panel sectional lift garage door!
- 7 star energy with solar hot water!
- Flexible floor plans & amp; so much more!