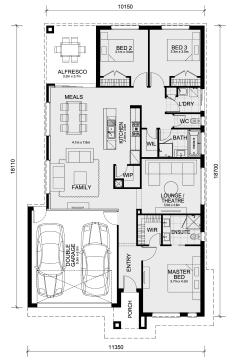

## Land Size: 313 m<sup>2</sup> House Size: 196 m<sup>2</sup>

The Enfield 210 House and Land Package!

Featuring \$33,860 worth of FREE inclusions in every Mimosa Home!

- Inclusive of site costs & amp; connections with H1 class slab as per standard inclusions!
- Range of facades including feature render!
- Quality floor coverings throughout entire home!
- Higher ceilings 2550mm!
- Downlights to living areas!
- Stone bench top to kitchen!
- 900mm S/S upright oven and cook top with S/S canopy rangehood!
- Stainless steel Dishwasher and Microwave with trim kit!
- Overhead cupboards & amp; wine rack! (Design specific)
- Remote control panel sectional lift garage door!
- 6 star energy with solar hot water!
- Flexible floor plans & amp; so much more!