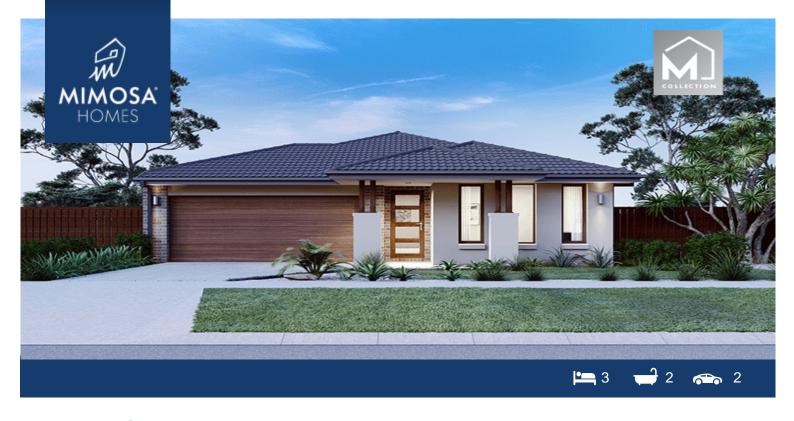

## Land Size: 313 m<sup>2</sup> House Size: 196 m<sup>2</sup>

The Enfield 210 House and Land Package!

Featuring \$33,860 worth of FREE inclusions in every Mimosa Home!

- Inclusive of site costs & amp; connections with H1 class slab as per standard inclusions!
- Range of facades including feature render!
- Quality floor coverings throughout entire home!
- Higher ceilings 2550mm!
- Downlights to living areas!
- Stone bench top to kitchen!
- 900mm S/S upright oven and cook top with S/S canopy rangehood!
- Stainless steel Dishwasher and Microwave with trim kit!
- Overhead cupboards & amp; wine rack! (Design specific)
- Remote control panel sectional lift garage door!
- 6 star energy with solar hot water!
- Flexible floor plans & amp; so much more!