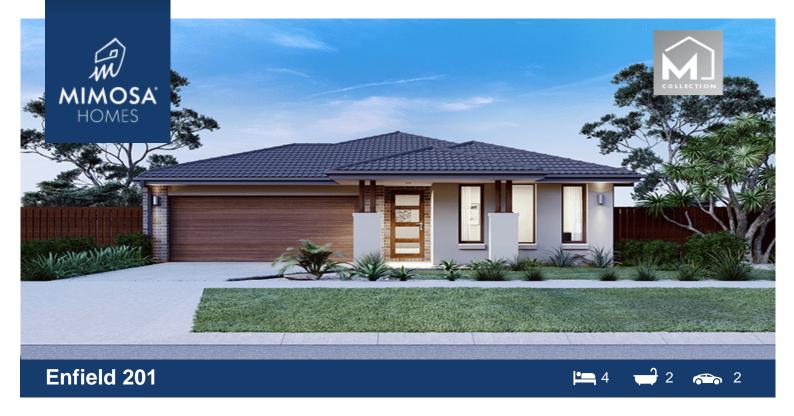

## LOT 510 CREEKSTONE Estate TARNEIT VIC 3029

## Land Size: 350 m<sup>2</sup> House Size: 186 m<sup>2</sup>

A designer kitchen with walk-in pantry is the heart of the Enfield home. It overlooks the large living-dining area that leads to a wonderful alfresco. The kids have two secluded bedrooms at the rear of the home adjacent to the main bathroom with walk-in linen cupboard. The master bedroom suite is located at the front of the house where you can indulge in a walk-in robe and large ensuite.