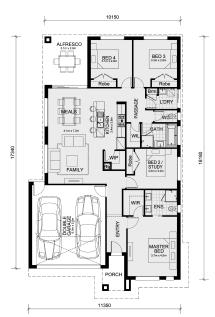

## Land Size: 350 m<sup>2</sup> House Size: 186 m<sup>2</sup>

A designer kitchen with walk-in pantry is the heart of the Enfield home. It overlooks the large living-dining area that leads to a wonderful alfresco. The kids have two secluded bedrooms at the rear of the home adjacent to the main bathroom with walk-in linen cupboard. The master bedroom suite is located at the front of the house where you can indulge in a walk-in robe and large ensuite.