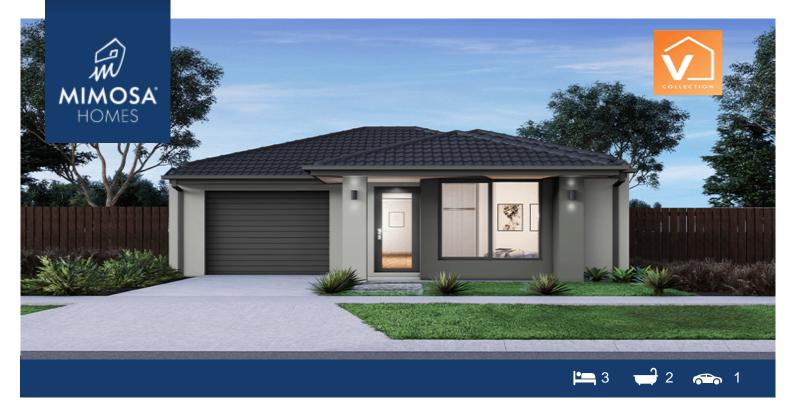

## House Size:141 m<sup>2</sup> Land Size: 254 m<sup>2</sup>

The Molka 148 House and Land Package!

- Fixed Site Cost INCLUDED
- Quality Floor Covering INCLUDED
- Ducted Heating & Ducted INCLUDED
- Double Glazing Windows INCLUDED
- 3.5kW Solar Panels INCLUDED
- LED Downlights to Entire Home INCLUDED
- Flyscreens to all Openable Windows INCLUDED
- Fibre Optic NBN Provision INCLUDED
- AND MORE….