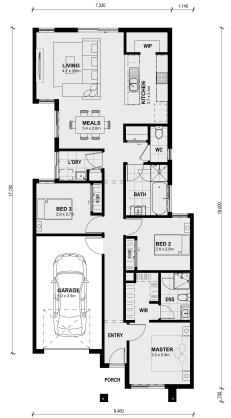

## House Size:141 m<sup>2</sup> Land Size: 254 m<sup>2</sup>

The Molka 148 House and Land Package!

- Fixed Site Cost INCLUDED
- Quality Floor Covering INCLUDED
- Ducted Heating & Ducted INCLUDED
- Double Glazing Windows INCLUDED
- 3.5kW Solar Panels INCLUDED
- LED Downlights to Entire Home INCLUDED
- Flyscreens to all Openable Windows INCLUDED
- Fibre Optic NBN Provision INCLUDED
- AND MORE….