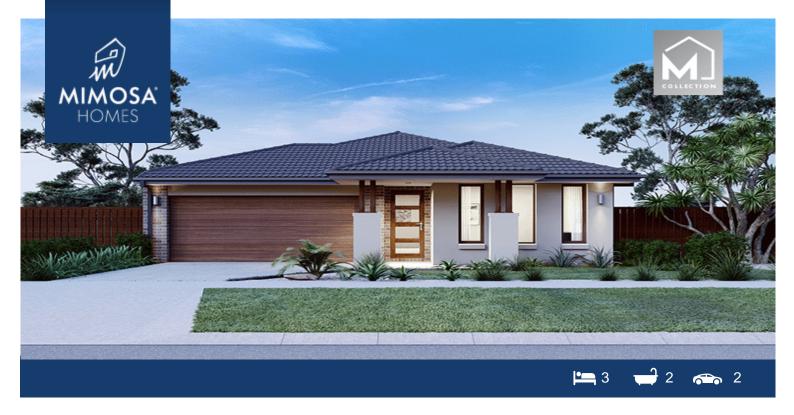

## Land Size: House Size:161 m<sup>2</sup>

The Jamieson 176 House and Land Package!

- \* Mimosa Homes New Added Value Inclusions:
- Inclusive of site costs & Department of the costs Inclusive of site costs Inclusive of sit
- 50-year Structural Warranty!
- Quality floor coverings throughout entire home!
- Higher ceilings 2550mm to ground floor!
- Double Glazed Awning windows!
- LED Downlights to entire home!
- Vitrified Compact Surface benchtop to kitchen, bathroom & amp; ensuite!
- 600mm S/S upright oven and cook top with S/S canopy rangehood!
- Stainless steel Dishwasher and Microwave
- Overhead cupboards to kitchen (Design specific)
- 2000mm High framed shower screen to ensuite & amp; bathroom!
- 7 star energy
- Flexible floor plans & amp; so much more!