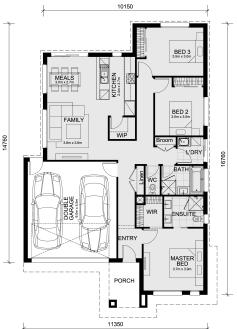

## Land Size: House Size:161 m<sup>2</sup>

The Jamieson 176 House and Land Package!

- \* Mimosa Homes New Added Value Inclusions:
- Inclusive of site costs & Department of the costs Inclusive of site costs Inclusive of sit
- 50-year Structural Warranty!
- Quality floor coverings throughout entire home!
- Higher ceilings 2550mm to ground floor!
- Double Glazed Awning windows!
- LED Downlights to entire home!
- Vitrified Compact Surface benchtop to kitchen, bathroom & amp; ensuite!
- 600mm S/S upright oven and cook top with S/S canopy rangehood!
- Stainless steel Dishwasher and Microwave
- Overhead cupboards to kitchen (Design specific)
- 2000mm High framed shower screen to ensuite & amp; bathroom!
- 7 star energy
- Flexible floor plans & amp; so much more!