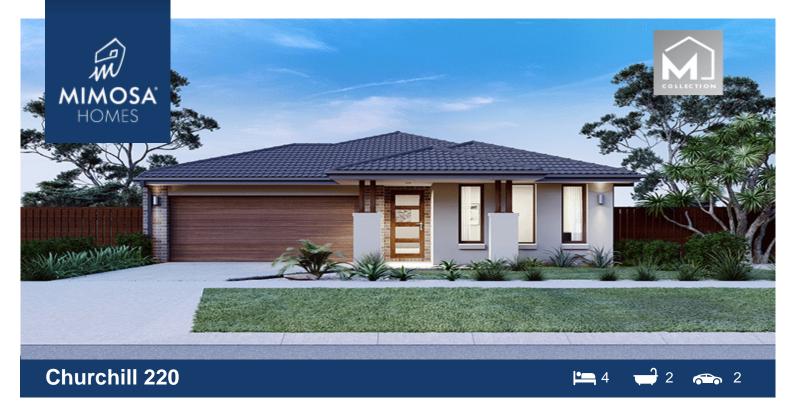

## Lot 5122 Witherley Av (Atherstone estate ) TARNEIT VIC 3029

Land Size: 350 m<sup>2</sup> House Size: 220 m<sup>2</sup>

The Churchill 220 House and Land Package!

- \* Experience The Mimosa Homes Difference!
- \* Mimosa Homes Added Value Inclusions:
- Inclusive of site costs & amp; connections with H1 class slab as per standard inclusions!
- Range of facades including feature render!
- Quality floor coverings throughout entire home!
- Higher ceilings 2550mm to ground floor!
- Downlights to living areas!
- Stone bench top to kitchen!
- 900mm S/S upright oven and cook top with S/S canopy rangehood!
- Stainless steel Dishwasher and Microwave with trim kit!
- Overhead cupboards & amp; wine rack! (Design specific)
- Remote control panel sectional lift garage door!
- 6 star energy with solar hot water!
- Flexible floor plans & amp; so much more!