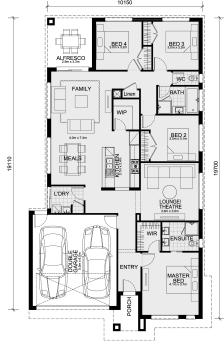

## Lot 5122 Witherley Av (Atherstone estate ) TARNEIT VIC 3029

Land Size: 350 m<sup>2</sup> House Size: 220 m<sup>2</sup>

The Churchill 220 House and Land Package!

- \* Experience The Mimosa Homes Difference!
- \* Mimosa Homes Added Value Inclusions:
- Inclusive of site costs & amp; connections with H1 class slab as per standard inclusions!
- Range of facades including feature render!
- Quality floor coverings throughout entire home!
- Higher ceilings 2550mm to ground floor!
- Downlights to living areas!
- Stone bench top to kitchen!
- 900mm S/S upright oven and cook top with S/S canopy rangehood!
- Stainless steel Dishwasher and Microwave with trim kit!
- Overhead cupboards & amp; wine rack! (Design specific)
- Remote control panel sectional lift garage door!
- 6 star energy with solar hot water!
- Flexible floor plans & amp; so much more!