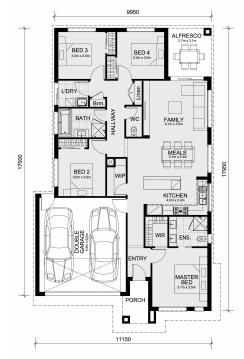

## Land Size: 395 m<sup>2</sup> House Size: 184 m<sup>2</sup>

The Chelsea 200 House and Land Package!

- \* Mimosa Homes New Added Value Inclusions:
- Inclusive of site costs & amp; connections with H1 class slab as per standard inclusions!
- 50-year Structural Warranty!
- Quality floor coverings throughout entire home!
- Higher ceilings 2550mm to ground floor!
- Double Glazed Awning windows!
- LED Downlights to entire home!
- Vitrified Compact Surface benchtop to kitchen, bathroom & amp; ensuite!
- 900mm S/S upright oven and cook top with S/S canopy rangehood!
- Stainless steel Dishwasher and Microwave
- Overhead cupboards to kitchen (Design specific)
- 2000mm High framed shower screen to ensuite & bathroom!
- 7 star energy rating!
- Flexible floor plans & amp; so much more!