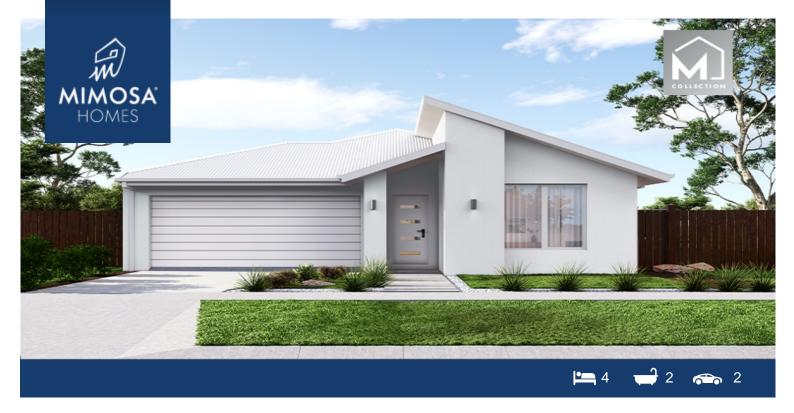

## Lot 513 Bristlecone Street BEVERIDGE VIC 3753

## Land Size: 395 m<sup>2</sup> House Size: 184 m<sup>2</sup>

The Chelsea 200 House and Land Package!

- \* Mimosa Homes New Added Value Inclusions:
- Inclusive of site costs & amp; connections with H1 class slab as per standard inclusions!
- 50-year Structural Warranty!
- Quality floor coverings throughout entire home!
- Higher ceilings 2550mm to ground floor!
- Double Glazed Awning windows!
- LED Downlights to entire home!
- Vitrified Compact Surface benchtop to kitchen, bathroom & amp; ensuite!
- 900mm S/S upright oven and cook top with S/S canopy rangehood!
- Stainless steel Dishwasher and Microwave
- Overhead cupboards to kitchen (Design specific)
- 2000mm High framed shower screen to ensuite & bathroom!
- 7 star energy rating!
- Flexible floor plans & amp; so much more!