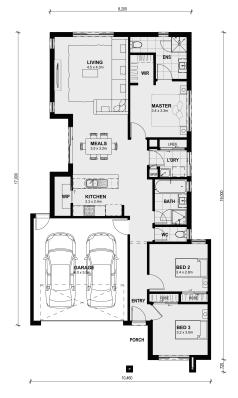

## Land Size: 336 m<sup>2</sup> House Size: 165 m<sup>2</sup>

Showcasing two large bedrooms located at the front of the home, a central bathroom, kitchen with walk-in pantry, large living area and a master bedroom with a walk-in wardrobe and ensuite, make the Longwood 177 tailored to suit a modern lifestyle.