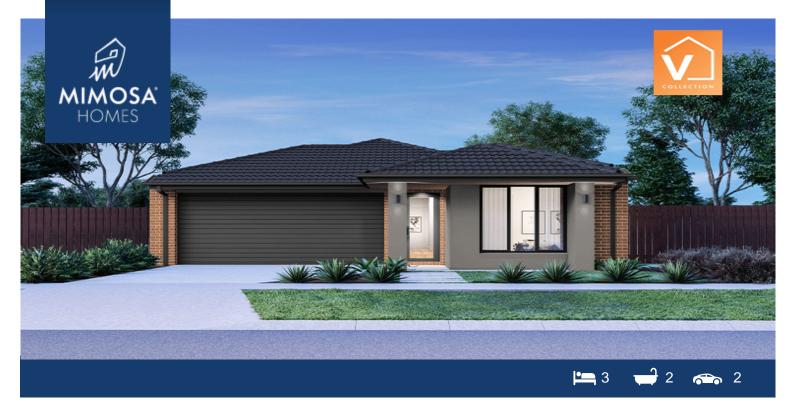

## Lot 513 Herdwick Drive at Mason Quarter WOLLERT VIC 3750

## Land Size: 336 m<sup>2</sup> House Size: 165 m<sup>2</sup>

Showcasing two large bedrooms located at the front of the home, a central bathroom, kitchen with walk-in pantry, large living area and a master bedroom with a walk-in wardrobe and ensuite, make the Longwood 177 tailored to suit a modern lifestyle.