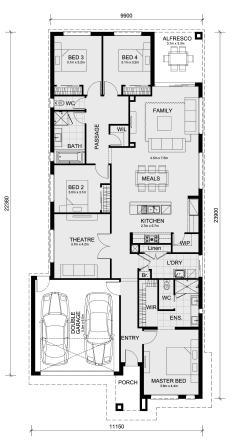

## Land Size: 400 m<sup>2</sup> House Size: 239 m<sup>2</sup>

The Mansfield 256 House and Land Package!

- \* Mimosa Homes New Added Value Inclusions:
- Inclusive of site costs & connections with H1 class slab as per standard inclusions!
- 50-year Structural Warranty!
- Quality floor coverings throughout entire home!
- Higher ceilings 2550mm to ground floor!
- Double Glazed Awning windows!
- LED Downlights to entire home!
- Vitrified Compact Surface benchtop to kitchen, bathroom & ensuite!
- 900mm S/S upright oven and cook top with S/S canopy rangehood!
- Stainless steel Dishwasher and Microwave
- Overhead cupboards to kitchen (Design specific)
- 2000mm High framed shower screen to ensuite & bathroom!
- 7 star energy!
- Flexible floor plans & so much more!