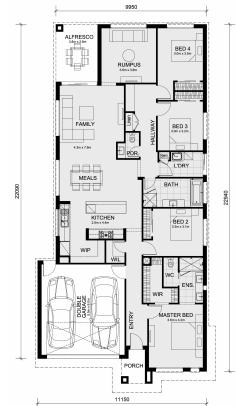

#### Land Size: 400 m<sup>2</sup> House Size: 208 m<sup>2</sup>

The Riverdale 254 House and Land Package!

- \* Mimosa Homes New Added Value Inclusions:
- Inclusive of site costs & amp; connections with H1 class slab as per standard inclusions!
- 50-year Structural Warranty!
- Quality floor coverings throughout entire home!
- Higher ceilings 2550mm to ground floor!
- Double Glazed Awning windows!
- LED Downlights to entire home!
- Vitrified Compact Surface benchtop to kitchen, bathroom & ensuite!
- 900mm S/S upright oven and cook top with S/S canopy rangehood!
- Stainless steel Dishwasher and Microwave
- Overhead cupboards to kitchen (Design specific)
- 2000mm High framed shower screen to ensuite & amp; bathroom!
- 7 star energy!
- Flexible floor plans & amp; so much more!