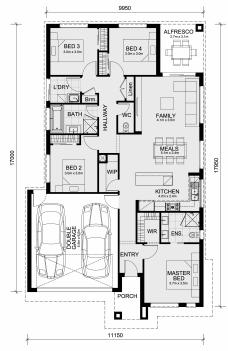

## Land Size: 350 m<sup>2</sup> House Size: 184 m<sup>2</sup>

The Chelsea 200 House and Land Package!

- Fixed Site Cost INCLUDED
- 50-year Structural Warranty- INCLUDED
- Quality Floor Covering INCLUDED
- 2.55m Ceiling Height INCLUDED
- Ducted Heating & Ducted Heating INCLUDED
- Double Glazing Windows INCLUDED
- 3.5kW Solar Panels INCLUDED
- Undermount Sink to Kitchen INCLUDED
- 40mm Benchtop to Kitchen INCLUDED
- 20mm Benchtops to Ensuite & Bathroom INCLUDED
- LED Downlights to Entire Home INCLUDED
- Dishwasher & Trim Kit Microwave- INCLUDED
- Flyscreens to all Openable Windows INCLUDED
- Fibre Optic NBN Provision INCLUDED
- AND MORE….