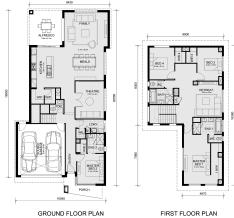

## LOT 519 ANISATA WAY (TURN KEY) MANOR LAKES VIC 3024

## Land Size: 356 m<sup>2</sup> House Size: 314 m<sup>2</sup>

The Balmoral 339 House and Land Package! (LAND PRICE: \$369,000)

- \* Mimosa Homes New Added Value Inclusions:
- Fixed Site Cost INCLUDED
- 50-year Structural Warranty- INCLUDED
- Full Turn Key (Front & Ear Landscaping, Driveway, Blockout Blinds, Cloth