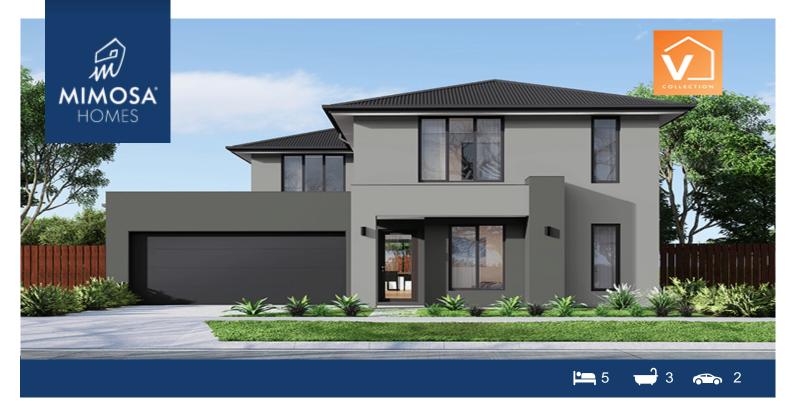

## Lot 526 Banksia Estate BENALLA (V COLLECTION) ARMSTRONG CREEK VIC Land Size: 422 m<sup>2</sup> House Size: 262 m<sup>2</sup> 3217

essential elements you could want in your dream home. The ground floor includes an open plan living, meals and kitchen, guest bedroom with ensuite and large walk-in wardrobe, powder room, large walk-in pantry and a laundry with access to outside. The first floor features 4 spacious bedrooms, a central lounge area, separate bathroom, separate w.c and a luxurious master bedroom with a large walk-in wardrobe and ensuite, providing the perfect home for growing families....