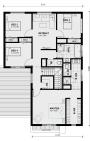

## Lot 526 Banksia Estate BENALLA (V COLLECTION) ARMSTRONG CREEK VIC Land Size: 422 m<sup>2</sup> House Size: 262 m<sup>2</sup> 3217

essential elements you could want in your dream home. The ground floor includes an open plan living, meals and kitchen, guest bedroom with ensuite and large walk-in wardrobe, powder room, large walk-in pantry and a laundry with access to outside. The first floor features 4 spacious bedrooms, a central lounge area, separate bathroom, separate w.c and a luxurious master bedroom with a large walk-in wardrobe and ensuite, providing the perfect home for growing families....

GROUND FLOOR PLAN

FIRST FLOOR PLAN