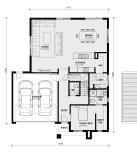

## Lot 526 Banksia Estate BENALLA (V COLLECTION) ARMSTRONG CREEK VIC Land Size: 422 m<sup>2</sup> House Size: 262 m<sup>2</sup> 3217

essential elements you could want in your dream home. The ground floor includes an open plan living, meals and kitchen, guest bedroom with ensuite and large walk-in wardrobe, powder room, large walk-in pantry and a laundry with access to outside. The first floor features 4 spacious bedrooms, a central lounge area, separate bathroom, separate w.c and a luxurious master bedroom with a large walk-in wardrobe and ensuite, providing the perfect home for growing families....

GROUND FLOOR PLAN

FIRST FLOOR PLAN