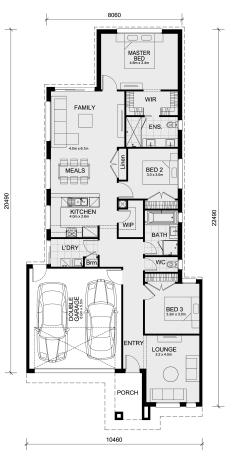

## Land Size: 336 m<sup>2</sup> House Size: 181 m<sup>2</sup>

This 3-bedroom, 2-bathroom home combines style and practicality, making it ideal for families or modern homeowners. At the back of the home, the master bedroom serves as a tranquil retreat, featuring a spacious walk-in wardrobe and a luxurious double vanity ensuite, providing both comfort and privacy.

Central to the Fenwick 195 is its elegant U-shaped kitchen, equipped with a walk-in pantry that offers ample storage. The kitchen seamlessly flows into the meals and living areas, creating an open and inviting space perfect for entertaining and everyday living. At the front of the home, a cozy lounge room provides a perfect spot to relax and unwind. Designed specifically for small lot code, the Fenwick 195 maximizes every inch of space without compromising on style or functionality, making it an excellent choice for contemporary urban living.