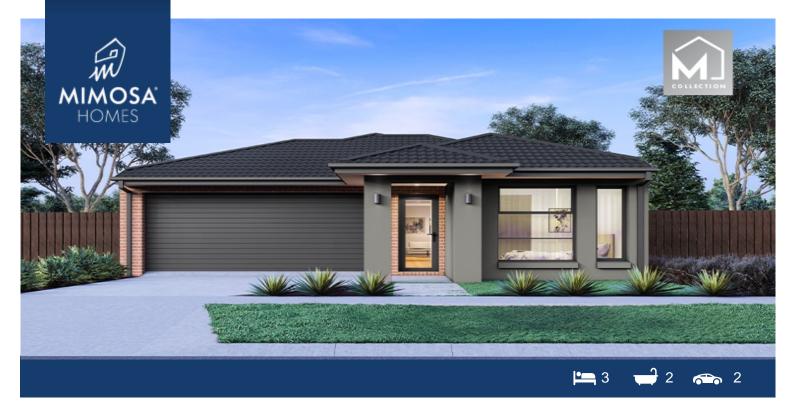

## Land Size: 336 m<sup>2</sup> House Size: 181 m<sup>2</sup>

This 3-bedroom, 2-bathroom home combines style and practicality, making it ideal for families or modern homeowners. At the back of the home, the master bedroom serves as a tranquil retreat, featuring a spacious walk-in wardrobe and a luxurious double vanity ensuite, providing both comfort and privacy.

Central to the Fenwick 195 is its elegant U-shaped kitchen, equipped with a walk-in pantry that offers ample storage. The kitchen seamlessly flows into the meals and living areas, creating an open and inviting space perfect for entertaining and everyday living. At the front of the home, a cozy lounge room provides a perfect spot to relax and unwind. Designed specifically for small lot code, the Fenwick 195 maximizes every inch of space without compromising on style or functionality, making it an excellent choice for contemporary urban living.