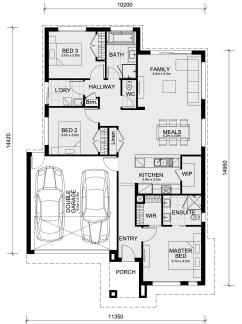

## Land Size: 268 m<sup>2</sup> House Size: 162 m<sup>2</sup>

The Heyfield 177House and Land Package!

- \* Mimosa Homes Added Value Inclusions:
- Inclusive of site costs & amp; connections with H1 class slab as per standard inclusions!
- Quality floor coverings throughout entire home!
- Higher ceilings 2550mm to ground floor!
- Double Glazed Awning windows
- Downlights to living areas!
- Vitrified Compact Surface benchtop to kitchen!
- 600mm built-in oven!
- Stainless steel Dishwasher and Microwave with trim kit!
- Overhead cupboards & amp; wine rack! (Design specific)
- Remote control panel sectional lift garage door!
- 7 star energy with solar hot water!
- Flexible floor plans & amp; so much more!