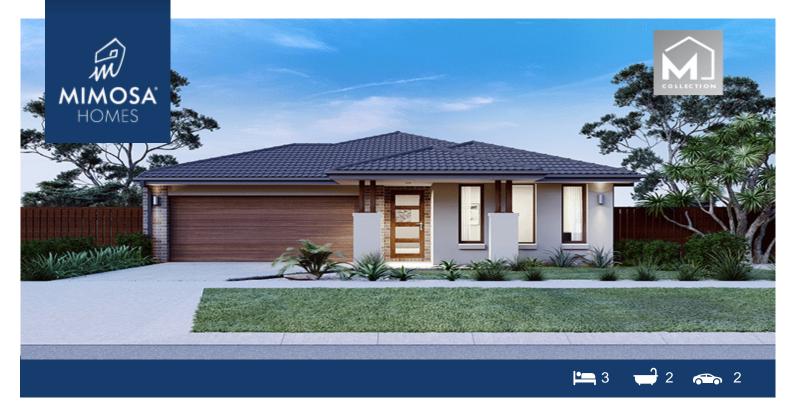

## Land Size: 268 m<sup>2</sup> House Size: 162 m<sup>2</sup>

The Heyfield 177House and Land Package!

- \* Mimosa Homes Added Value Inclusions:
- Inclusive of site costs & amp; connections with H1 class slab as per standard inclusions!
- Quality floor coverings throughout entire home!
- Higher ceilings 2550mm to ground floor!
- Double Glazed Awning windows
- Downlights to living areas!
- Vitrified Compact Surface benchtop to kitchen!
- 600mm built-in oven!
- Stainless steel Dishwasher and Microwave with trim kit!
- Overhead cupboards & amp; wine rack! (Design specific)
- Remote control panel sectional lift garage door!
- 7 star energy with solar hot water!
- Flexible floor plans & amp; so much more!