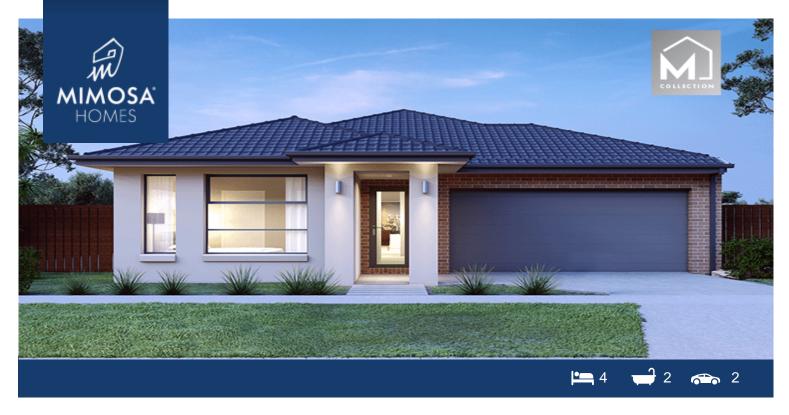

## Land Size: 412 m<sup>2</sup> House Size: 207 m<sup>2</sup>

The Leemore 221 House and Land Package!

- \* NCC Compliant Floorplan
- \* Mimosa Homes Added Value Inclusions:
- 7 Star Rating!
- Inclusive of site costs & amp; connections with H1 class slab as per standard inclusions!
- Quality floor coverings throughout entire home!
- Higher ceilings 2700mm to ground floor!
- Double Glazed Awning windows
- Downlights Through out the house!
- 40mm Vitrified Compact Surface benchtop to kitchen!
- 900mm S/S upright oven and cook top with S/S canopy rangehood!
- Stainless steel Dishwasher and Microwave with trim kit!
- Overhead cupboards & amp; wine rack! (Design specific)
- Remote control panel sectional lift garage door!
- 7 star energy with solar hot water!
- Flexible floor plans & so much more!
- 3.5kW Solar System!
- Evaporative Cooling Unit!