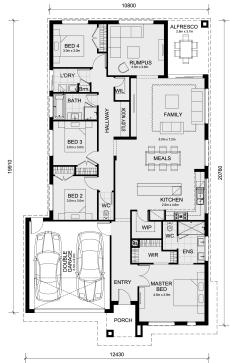

## **LOT 5325 The Grove Estate TARNEIT VIC 3029**

## Land Size: 392 m<sup>2</sup> House Size:233 m<sup>2</sup>

The Armadale 253 House and Land Package!

- Fixed Site Cost INCLUDED
- Quality Floor Covering INCLUDED
- Ducted Heating & Ducted Heating INCLUDED
- Double Glazing Windows INCLUDED
- 3.5kW Solar Panels INCLUDED
- Intercom and Doorbell System INCLUDED
- Undermount Sink to Kitchen INCLUDED
- 40mm Stone Benchtop to Kitchen INCLUDED
- 20mm Stone Benchtops to Ensuite & Ensuite & Bathroom INCLUDED
- LED Downlights to Entire Home INCLUDED
- Dishwasher & Trim Kit Microwave- INCLUDED
- Flyscreens to all Openable Windows INCLUDED
- Fibre Optic NBN Provision INCLUDED
- AND MORE….