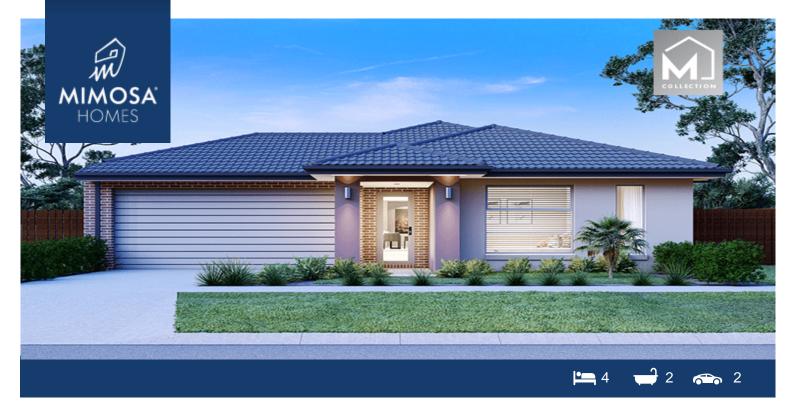

## **LOT 5325 The Grove Estate TARNEIT VIC 3029**

## Land Size: 392 m<sup>2</sup> House Size:233 m<sup>2</sup>

The Armadale 253 House and Land Package!

- Fixed Site Cost INCLUDED
- Quality Floor Covering INCLUDED
- Ducted Heating & Ducted Heating INCLUDED
- Double Glazing Windows INCLUDED
- 3.5kW Solar Panels INCLUDED
- Intercom and Doorbell System INCLUDED
- Undermount Sink to Kitchen INCLUDED
- 40mm Stone Benchtop to Kitchen INCLUDED
- 20mm Stone Benchtops to Ensuite & Ensuite & Bathroom INCLUDED
- LED Downlights to Entire Home INCLUDED
- Dishwasher & Trim Kit Microwave- INCLUDED
- Flyscreens to all Openable Windows INCLUDED
- Fibre Optic NBN Provision INCLUDED
- AND MORE….