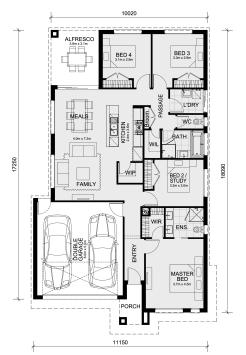

## Land Size: 400 m<sup>2</sup> House Size: 186 m<sup>2</sup>

The Enfield 201 House and Land Package!

- Fixed Site Cost INCLUDED
- Quality Floor Covering INCLUDED
- Ducted Heating & Evaporative Cooling INCLUDED
- 2.7m Ceiling Height INCLUDED
- Double Glazing Windows INCLUDED
- 3.5kW Solar Panels INCLUDED
- Low Profile Roof Tiles INCLUDED
- House Alarm INCLUDED
- 40mm Stone Benchtop to Kitchen INCLUDED
- 20mm Stone Benchtops to Ensuite & Bathroom INCLUDED
- LED Downlights to Entire Home INCLUDED
- Dishwasher & Dishwasher & Trim Kit Microwave- INCLUDED
- Flyscreens to all Openable Windows INCLUDED
- Fibre Optic NBN Provision INCLUDED
- AND MORE….