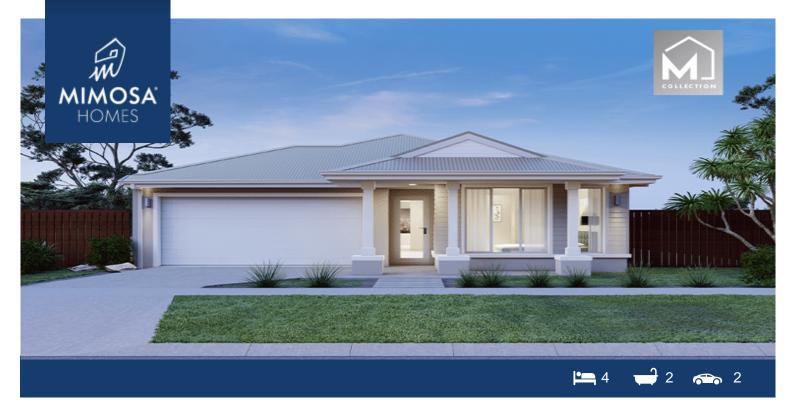

## LOT 534 Little Springs Estate DEANSIDE VIC 3336

## Land Size: 400 m<sup>2</sup> House Size: 186 m<sup>2</sup>

The Enfield 201 House and Land Package!

- Fixed Site Cost INCLUDED
- Quality Floor Covering INCLUDED
- Ducted Heating & Evaporative Cooling INCLUDED
- 2.7m Ceiling Height INCLUDED
- Double Glazing Windows INCLUDED
- 3.5kW Solar Panels INCLUDED
- Low Profile Roof Tiles INCLUDED
- House Alarm INCLUDED
- 40mm Stone Benchtop to Kitchen INCLUDED
- 20mm Stone Benchtops to Ensuite & Bathroom INCLUDED
- LED Downlights to Entire Home INCLUDED
- Dishwasher & Dishwasher & Trim Kit Microwave- INCLUDED
- Flyscreens to all Openable Windows INCLUDED
- Fibre Optic NBN Provision INCLUDED
- AND MORE….