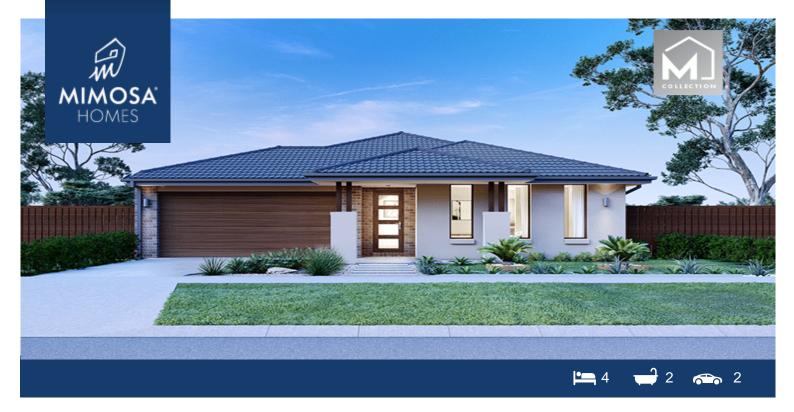

## **LOT 5357 The Grove Estate TARNEIT VIC 3029**

## House Size:206 m<sup>2</sup> Land Size: 392 m<sup>2</sup>

The Kallista 226 House and Land Package!

- Fixed Site Cost INCLUDED
- 50-year Structural Warranty- INCLUDED
- Quality Floor Covering INCLUDED
- 2.55m Ceiling Height INCLUDED
- Ducted Heating & Ducted Heating INCLUDED
- Double Glazing Windows INCLUDED
- 3.5kW Solar Panels INCLUDED
- Undermount Sink to Kitchen INCLUDED
- 40mm Benchtop to Kitchen INCLUDED
- 20mm Benchtops to Ensuite & Ensuite & Bathroom INCLUDED
- LED Downlights to Entire Home INCLUDED
- Dishwasher & Trim Kit Microwave- INCLUDED
- Flyscreens to all Openable Windows INCLUDED
- Fibre Optic NBN Provision INCLUDED
- AND MORE….