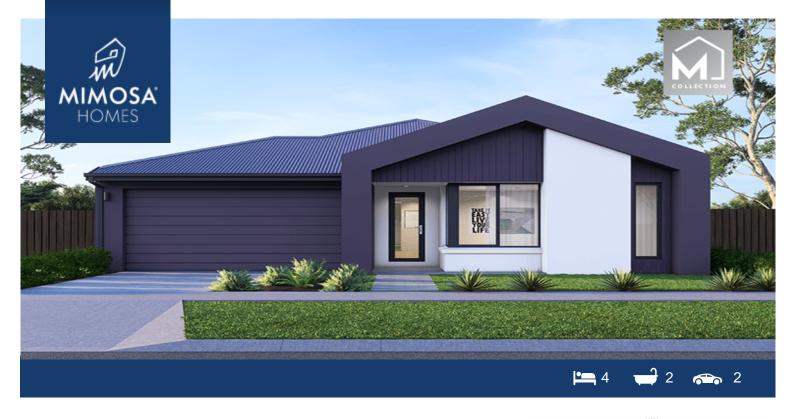

## House Size:266 m<sup>2</sup> Land Size: 476 m<sup>2</sup>

The Stanley 284 House and Land Package!

- \* Mimosa Homes New Added Value Inclusions:
- Inclusive of site costs & amp; connections with H1 class slab as per standard inclusions!
- 50-year Structural Warranty!
- Quality floor coverings throughout entire home!
- Higher ceilings 2550mm to ground floor!
- Double Glazed Awning windows!
- LED Downlights to entire home!
- Vitrified Compact Surface benchtop to kitchen, bathroom & amp; ensuite!
- 900mm S/S upright oven and cook top with S/S canopy rangehood!
- Stainless steel Dishwasher and Microwave
- Overhead cupboards to kitchen (Design specific)
- 2000mm High framed shower screen to ensuite & amp; bathroom!
- Flexible floor plans & amp; so much more!