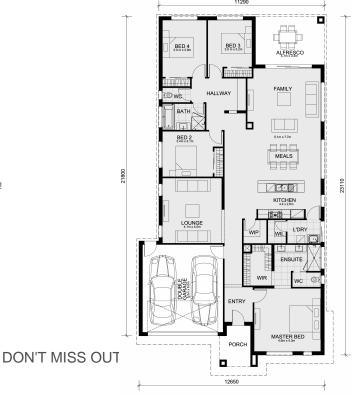

## Lot 536 Officer Fields **Estate(Titled land) OFFICER VIC 3809**

## House Size:266 m<sup>2</sup> Land Size: 476 m<sup>2</sup>

The Stanley 284 House and Land Package!

- \* Mimosa Homes New Added Value Inclusions:
- Inclusive of site costs & amp; connections with H1 class slab as per standard inclusions!
- 50-year Structural Warranty!
- Quality floor coverings throughout entire home!
- Higher ceilings 2550mm to ground floor!
- Double Glazed Awning windows!
- LED Downlights to entire home!
- Vitrified Compact Surface benchtop to kitchen, bathroom & amp; ensuite!
- 900mm S/S upright oven and cook top with S/S canopy rangehood!
- Stainless steel Dishwasher and Microwave
- Overhead cupboards to kitchen (Design specific)
- 2000mm High framed shower screen to ensuite & amp; bathroom!
- Flexible floor plans & amp; so much more!