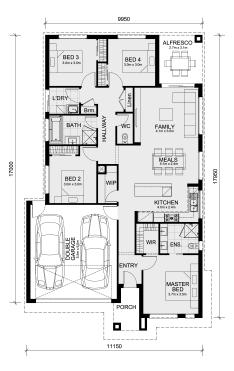

## Land Size: 313 m<sup>2</sup> House Size: 184 m<sup>2</sup>

The Chelsea 200 House and Land Package!

\* Titled land

- \* Mimosa Homes New Added Value Inclusions:
- Inclusive of site costs & amp; connections with H1 class slab as per standard inclusions!
- 50-year Structural Warranty!
- Quality floor coverings throughout entire home!
- Higher ceilings 2550mm to ground floor!
- Double Glazed Awning windows!
- LED Downlights to entire home!
- Vitrified Compact Surface benchtop to kitchen, bathroom & amp; ensuite!
- 900mm S/S upright oven and cook top with S/S canopy rangehood!
- Stainless steel Dishwasher and Microwave
- Overhead cupboards to kitchen (Design specific)
- 2000mm High framed shower screen to ensuite & amp; bathroom!
- 7 star energy!
- Flexible floor plans & so much more!