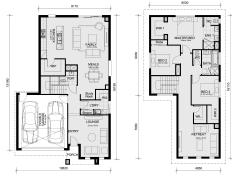

Warranty!
- Colorbond Steel Roof to double storey homes only!
- -Quality floor coverings throughout entire home!
- Higher ceilings 2550mm to ground floor!
- Double Glazed Awning windows!
- LED Downlights to entire home!
- Vitrified Compact Surface benchtop to kitchen, bathroom & amp; ensuite!
- 900mm S/S upright oven and cook top with S/S canopy rangehood!
- Stainless steel Dishwasher and Microwave
- 4 star ducted gas heating unit!
- 7 star energy!
- Flexible floor plans & amp; so much more!

## CALL BUILDER DIRECT! 0411 403 640

All plans and facades are indicative only and may change. Mimosa Homes may amend plans, specifications, and prices without notice. Package prices are based on a standard facade, standard inclusions, and suitable land availability, excluding developer/estate r...



GROUND FLOOR PLAN

FIRST FLOOR PLAN

\$712,000

## **Senada Klempic**

E: senada@mimosahomes.com.au

P: 0411403640