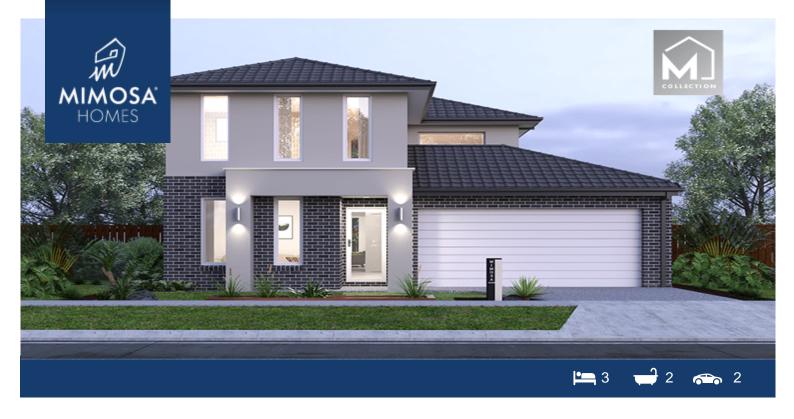

## LOT 537 Hairpin Drive (Wattle Park) TARNEIT VIC 3029

## Land Size: 313 m<sup>2</sup> House Size: 254 m<sup>2</sup>

The Langmore 274 House and Land Package!

- \* Titled Land
- \* Mimosa Homes New Added Value Inclusions:
- Inclusive of site costs & Dructions with H1 class slab as per standard inclusions!
- 50-year Structural Warranty!
- Colorbond Steel Roof to double storey homes only!
- -Quality floor coverings throughout entire home!
- Higher ceilings 2550mm to ground floor!
- Double Glazed Awning windows!
- LED Downlights to entire home!
- Vitrified Compact Surface benchtop to kitchen, bathroom & amp; ensuite!
- 900mm S/S upright oven and cook top with S/S canopy rangehood!
- Stainless steel Dishwasher and Microwave
- 4 star ducted gas heating unit!
- 7 star energy!
- Flexible floor plans & amp; so much more!